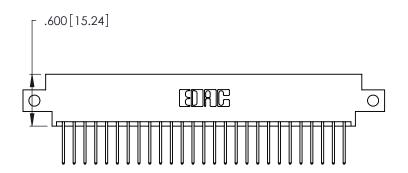

Card Slot Accepts .054 [1.37] to .070 [1.78] Thick P.C. Board .330 [8.38] Card Slot .160 [4.07] Point of Contact

- INSULATOR MATERIAL: THERMOPLASTIC POLYESTER, UL 94V-0 CONTACT MATERIAL; COPPER, NICKEL, TIN ALLOY CA-725
- CONTACT PLATING: GOLD ON THE MATING AREA, TIN-LEAD ON THE CONTACT TAILS, NICKEL UNDERPLATE

| 346/396 SERIES CARD EDGE CONNECTOR |
|------------------------------------|
| PART NUMBER: 346-054-522-812       |

YOUR CONNECTION TO QUALITY & SERVICE

**EDAC INC** TORONTO, ONTARIO CANADA

THESE DRAWINGS AND SPECIFICATIONS ARE THE PROPERTY OF EDAC INC., AND SHALL NOT BE REPRODUCED, OR COPIED OR USED AS THE BASIS FOR THE MANUFACTURE OR SALE OF APPARATUS WITHOUT WRITTEN PERMISSION.