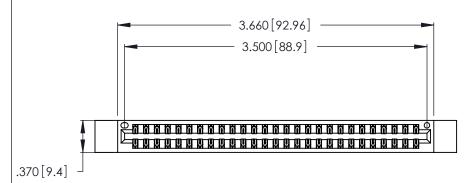

| 346/396 SERIES CARD EDGE CONNECTOR |
|------------------------------------|
| PART NUMBER: 346-054-522-812       |

YOUR CONNECTION TO QUALITY & SERVICE

**EDAC INC** TORONTO, ONTARIO CANADA

THESE DRAWINGS AND SPECIFICATIONS ARE THE PROPERTY OF EDAC INC., AND SHALL NOT BE REPRODUCED, OR COPIED OR USED AS THE BASIS FOR THE MANUFACTURE OR SALE OF APPARATUS WITHOUT WRITTEN PERMISSION.

Card Slot Accepts .054 [1.37] to .070 [1.78] Thick P.C. Board .330 [8.38] Card Slot .160 [4.07] Point of Contact

- INSULATOR MATERIAL: THERMOPLASTIC POLYESTER, UL 94V-0 CONTACT MATERIAL; COPPER, NICKEL, TIN ALLOY CA-725
- CONTACT PLATING: GOLD ON THE MATING AREA, TIN-LEAD ON THE CONTACT TAILS, NICKEL UNDERPLATE