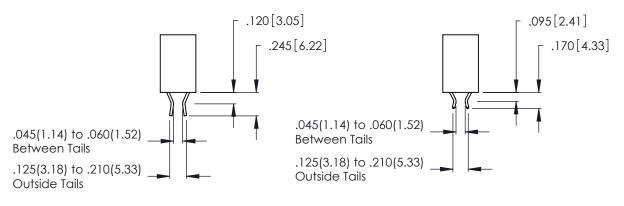

Card Slot Accepts .054 [1.37] to .070 [1.78] Thick P.C. Board

THIS IS A C.A.D. GENERATED DRAWING DO NOT MAKE MANUAL REVISIONS TO MASTER.

ISSUE NUMBER

ORIGINAL

1

**Contact Code 555** 

Contact Code 556

**Contact Code 558** 

**Contact Code 559** 

**Contact Code 560** 

INSULATOR MATERIAL: THERMOPLASTIC POLYESTER, UL 94V-0 CONTACT MATERIAL; COPPER, NICKEL, TIN ALLOY CA-725 CONTACT PLATING: GOLD ON THE MATING AREA, TIN-LEAD

ON THE CONTACT TAILS, NICKEL UNDERPLATE