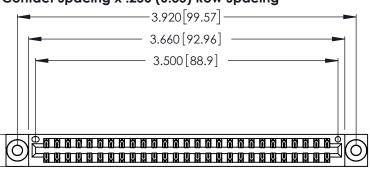

Contact Dimensions: 541-Wire Wrap .025 Sq. (0.64 Sq.) - Tail LG. =.750 (19.05) .125 (3.18) Contact Spacing x .250 (6.35) Row Spacing

.370 [9.4]

.600 [15.24] EDING

THIS IS A C.A.D. GENERATED DRAWING DO NOT MAKE MANUAL REVISIONS TO MASTER.

ISSUE NUMBER ORIGINAL 1

346/396 SERIES CARD EDGE CONNECTOR PART NUMBER: 346-054-541-803

YOUR CONNECTION TO QUALITY & SERVICE

**EDAC INC** TORONTO, ONTARIO CANADA

THESE DRAWINGS AND SPECIFICATIONS ARE THE PROPERTY OF EDAC INC.,AND SHALL NOT BE REPRODUCED, OR COPIED OR USED AS THE BASIS FOR THE MANUFACTURE OR SALE OF APPARATUS WITHOUT WRITTEN PERMISSION.