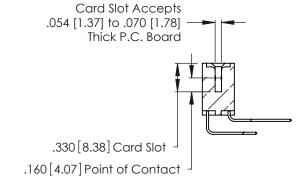

Contact Dimensions:
559-90 Degree Bend (Code 541 Contacts)
See Sheet 2 for Contact Code 555, 556, 558, 559, 560 Dimensions

THIS IS A C.A.D. GENERATED DRAWING DO NOT MAKE MANUAL REVISIONS TO MASTER.

INSULATOR MATERIAL: THERMOPLASTIC POLYESTER, UL 94V-0 CONTACT MATERIAL; COPPER, NICKEL, TIN ALLOY CA-725

CONTACT PLATING: GOLD ON THE MATING AREA, TIN-LEAD ON THE CONTACT TAILS, NICKEL UNDERPLATE

| 346/396 SERIES CARD EDGE CONNECTOR |
|------------------------------------|
| PART NUMBER: 346-054-559-208       |