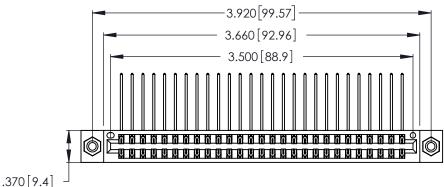

Contact Dimensions:
559-90 Degree Bend (Code 541 Contacts)
See Sheet 2 for Contact Code 555, 556, 558, 559, 560 Dimensions

THIS IS A C.A.D. GENERATED DRAWING DO NOT MAKE MANUAL REVISIONS TO MASTER.

INSULATOR MATERIAL: THERMOPLASTIC POLYESTER, UL 94V-0 CONTACT MATERIAL; COPPER, NICKEL, TIN ALLOY CA-725

CONTACT PLATING: GOLD ON THE MATING AREA, TIN-LEAD ON THE CONTACT TAILS, NICKEL UNDERPLATE

| 346/396 SERIES CARD EDGE CONNECTOR |
|------------------------------------|
| PART NUMBER: 346-054-559-208       |

YOUR CONNECTION TO QUALITY & SERVICE

**EDAC INC** TORONTO, ONTARIO CANADA

THESE DRAWINGS AND SPECIFICATIONS ARE THE PROPERTY OF EDAC INC.,AND SHALL NOT BE REPRODUCED, OR COPIED OR USED AS THE BASIS FOR THE MANUFACTURE OR SALE OF APPARATUS WITHOUT WRITTEN PERMISSION.