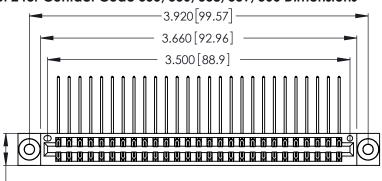

346/396 SERIES CARD EDGE CONNECTOR PART NUMBER: 346-054-559-803

YOUR CONNECTION TO QUALITY & SERVICE

**EDAC INC** TORONTO, ONTARIO CANADA

THESE DRAWINGS AND SPECIFICATIONS ARE THE PROPERTY OF EDAC INC., AND SHALL NOT BE REPRODUCED, OR COPIED OR USED AS THE BASIS FOR THE MANUFACTURE OR SALE OF APPARATUS WITHOUT WRITTEN PERMISSION.

| ACAD REFERENCE NO. |       | 346-ENG-MASTER |           |
|--------------------|-------|----------------|-----------|
| DRAWN:             | J.LEE | DATE: AF       | PR. 22/09 |
| CHECKED:           |       | DATE:          |           |
| SCALE:             | N.T.S | SHEET          | OF 2      |
| DRAWING N          | UMBER |                | ISSUE     |
| 346-ENG-MASTER     |       |                | 1         |
|                    |       |                |           |