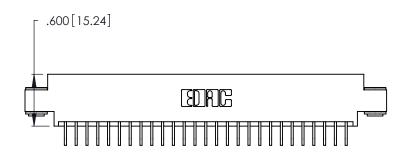

346/396 SERIES CARD EDGE CONNECTOR PART NUMBER: 346-054-559-803

YOUR CONNECTION TO QUALITY & SERVICE

**EDAC INC** TORONTO, ONTARIO CANADA

THESE DRAWINGS AND SPECIFICATIONS ARE THE PROPERTY OF EDAC INC., AND SHALL NOT BE REPRODUCED, OR COPIED OR USED AS THE BASIS FOR THE MANUFACTURE OR SALE OF APPARATUS WITHOUT WRITTEN PERMISSION.

| ACAD REFERENCE NO. |       | 346-ENG-MASTER |           |
|--------------------|-------|----------------|-----------|
| DRAWN:             | J.LEE | DATE: AF       | PR. 22/09 |
| CHECKED:           |       | DATE:          |           |
| SCALE:             | N.T.S | SHEET          | OF 2      |
| DRAWING N          | UMBER |                | ISSUE     |
| 346-ENG-MASTER     |       |                | 1         |
|                    |       |                |           |