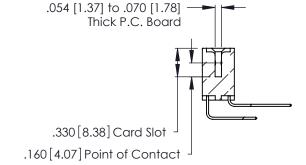

Card Slot Accepts

INSULATOR MATERIAL: THERMOPLASTIC POLYESTER, UL 94V-0 CONTACT MATERIAL; COPPER, NICKEL, TIN ALLOY CA-725

CONTACT PLATING: GOLD ON THE MATING AREA, TIN-LEAD ON THE CONTACT TAILS, NICKEL UNDERPLATE