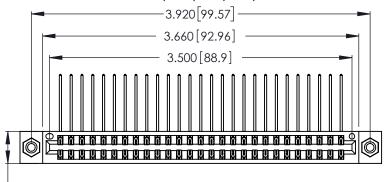

INSULATOR MATERIAL: THERMOPLASTIC POLYESTER, UL 94V-0 CONTACT MATERIAL; COPPER, NICKEL, TIN ALLOY CA-725

CONTACT PLATING: GOLD ON THE MATING AREA, TIN-LEAD ON THE CONTACT TAILS, NICKEL UNDERPLATE

346/396 SERIES CARD EDGE CONNECTOR PART NUMBER: 346-054-559-808

**EDAC INC** TORONTO, ONTARIO CANADA

THESE DRAWINGS AND SPECIFICATIONS ARE THE PROPERTY OF EDAC INC., AND SHALL NOT BE REPRODUCED, OR COPIED OR USED AS THE BASIS FOR THE MANUFACTURE OR SALE OF APPARATUS WITHOUT WRITTEN PERMISSION.

| ACAD REFERENCE NO. |             | 346-ENG-MASTER |           |
|--------------------|-------------|----------------|-----------|
| DRAWN:             | J.LEE       | DATE: AF       | PR. 22/09 |
| CHECKED:           |             | DATE:          |           |
| SCALE:             | N.T.S       | SHEET          | OF 2      |
| DRAWING N          | IUMBER      |                | ISSUE     |
| 346                | -ENG-MASTER |                | 1         |
|                    |             |                | 1         |