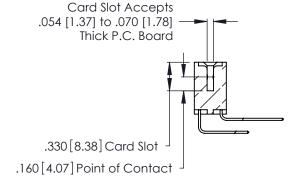

INSULATOR MATERIAL: THERMOPLASTIC POLYESTER, UL 94V-0 CONTACT MATERIAL; COPPER, NICKEL, TIN ALLOY CA-725

CONTACT PLATING: GOLD ON THE MATING AREA, TIN-LEAD ON THE CONTACT TAILS, NICKEL UNDERPLATE

346/396 SERIES CARD EDGE CONNECTOR PART NUMBER: 346-054-559-808

**EDAC INC** TORONTO, ONTARIO CANADA

THESE DRAWINGS AND SPECIFICATIONS ARE THE PROPERTY OF EDAC INC., AND SHALL NOT BE REPRODUCED, OR COPIED OR USED AS THE BASIS FOR THE MANUFACTURE OR SALE OF APPARATUS WITHOUT WRITTEN PERMISSION.

| ACAD REFERENCE NO. |             | 346-ENG-MASTER |           |
|--------------------|-------------|----------------|-----------|
| DRAWN:             | J.LEE       | DATE: AF       | PR. 22/09 |
| CHECKED:           |             | DATE:          |           |
| SCALE:             | N.T.S       | SHEET          | OF 2      |
| DRAWING N          | IUMBER      |                | ISSUE     |
| 346                | -ENG-MASTER |                | 1         |
|                    |             |                | 1         |