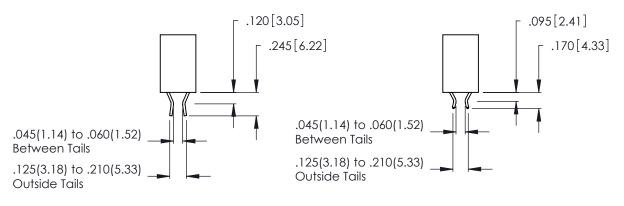

Contact Dimensions:
559-90 Degree Bend (Code 541 Contacts)
See Sheet 2 for Contact Code 555, 556, 558, 559, 560 Dimensions

.370 [9.4]

THIS IS A C.A.D. GENERATED DRAWING DO NOT MAKE MANUAL REVISIONS TO MASTER.

THIS IS A C.A.D. GENERATED DRAWING DO NOT MAKE MANUAL REVISIONS TO MASTER.

ISSUE NUMBER

ORIGINAL

1

**Contact Code 555** 

Contact Code 556

**Contact Code 558** 

**Contact Code 559** 

Contact Code 560

INSULATOR MATERIAL: THERMOPLASTIC POLYESTER, UL 94V-0 CONTACT MATERIAL; COPPER, NICKEL, TIN ALLOY CA-725 CONTACT PLATING: GOLD ON THE MATING AREA, TIN-LEAD

ON THE CONTACT TAILS, NICKEL UNDERPLATE

346/396 SERIES CARD EDGE CONNECTOR CONTACT CODE 555,556,558,559,560 DIMENSIONS

YOUR CONNECTION TO QUALITY & SERVICE

**EDAC INC** TORONTO, ONTARIO CANADA

THESE DRAWINGS AND SPECIFICATIONS ARE THE PROPERTY OF EDAC INC.,AND SHALL NOT BE REPRODUCED, OR COPIED OR USED AS THE BASIS FOR THE MANUFACTURE OR SALE OF APPARATUS WITHOUT WRITTEN PERMISSION.

|  | ACAD REFERENCE NO. | 346-ENG-MASTER   |  |
|--|--------------------|------------------|--|
|  | DRAWN: J.LEE       | DATE: APR. 22/09 |  |
|  | CHECKED:           | DATE:            |  |
|  | SCALE: 1:1         | SHEET 2 OF 2     |  |
|  | DRAWING NUMBER     | ISSUE            |  |
|  | 346-ENG-MASTER     | 1                |  |