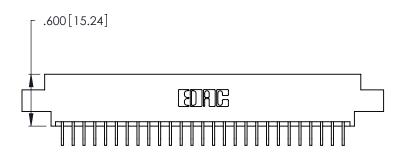

INSULATOR MATERIAL: THERMOPLASTIC POLYESTER, UL 94V-0 CONTACT MATERIAL; COPPER, NICKEL, TIN ALLOY CA-725

CONTACT PLATING: GOLD ON THE MATING AREA, TIN-LEAD ON THE CONTACT TAILS, NICKEL UNDERPLATE

346/396 SERIES CARD EDGE CONNECTOR PART NUMBER: 346-054-559-808

**EDAC INC** TORONTO, ONTARIO CANADA

THESE DRAWINGS AND SPECIFICATIONS ARE THE PROPERTY OF EDAC INC., AND SHALL NOT BE REPRODUCED, OR COPIED OR USED AS THE BASIS FOR THE MANUFACTURE OR SALE OF APPARATUS WITHOUT WRITTEN PERMISSION.

| ACAD REFERENCE NO. |             | 346-ENG-MASTER |           |
|--------------------|-------------|----------------|-----------|
| DRAWN:             | J.LEE       | DATE: AF       | PR. 22/09 |
| CHECKED:           |             | DATE:          |           |
| SCALE:             | N.T.S       | SHEET          | OF 2      |
| DRAWING N          | IUMBER      |                | ISSUE     |
| 346                | -ENG-MASTER |                | 1         |
|                    |             |                | 1         |