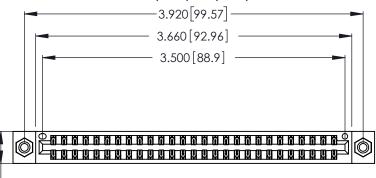

Contact Dimensions:
560-Extender Board Bend (Code 523 Contacts)
See Sheet 2 for Contact Code 555, 556, 558, 559, 560 Dimensions

.370 [9.4]

.600 [15.24] 

THIS IS A C.A.D. GENERATED DRAWING DO NOT MAKE MANUAL REVISIONS TO MASTER.

ISSUE NUMBER ORIGINAL 1

Card Slot Accepts .054 [1.37] to .070 [1.78] Thick P.C. Board .330 [8.38] Card Slot .160 [4.07] Point of Contact

346/396 SERIES CARD EDGE CONNECTOR PART NUMBER: 346-054-560-208

YOUR CONNECTION TO QUALITY & SERVICE