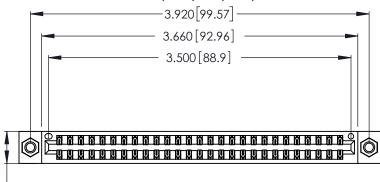

Contact Dimensions:
560-Extender Board Bend (Code 523 Contacts)
See Sheet 2 for Contact Code 555, 556, 558, 559, 560 Dimensions

.370 [9.4]

.600 [15.24] 

THIS IS A C.A.D. GENERATED DRAWING DO NOT MAKE MANUAL REVISIONS TO MASTER.

ISSUE NUMBER ORIGINAL 1

Card Slot Accepts .054 [1.37] to .070 [1.78] Thick P.C. Board .330 [8.38] Card Slot .160 [4.07] Point of Contact

PART NUMBER: 346-054-560-807 INSULATOR MATERIAL: THERMOPLASTIC POLYESTER, UL 94V-0 CONTACT MATERIAL; COPPER, NICKEL, TIN ALLOY CA-725

CONTACT PLATING: GOLD ON THE MATING AREA, TIN-LEAD ON THE CONTACT TAILS, NICKEL UNDERPLATE

YOUR CONNECTION TO QUALITY & SERVICE

**EDAC INC** TORONTO, ONTARIO CANADA

346/396 SERIES CARD EDGE CONNECTOR

THESE DRAWINGS AND SPECIFICATIONS ARE THE PROPERTY OF EDAC INC.,AND SHALL NOT BE REPRODUCED, OR COPIED OR USED AS THE BASIS FOR THE MANUFACTURE OR SALE OF APPARATUS WITHOUT WRITTEN PERMISSION.