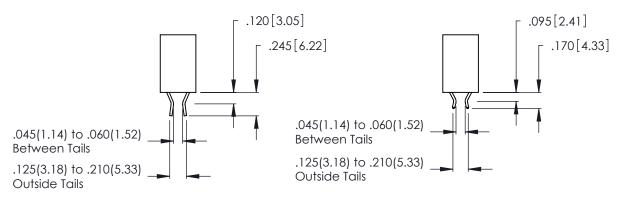

ORIGINAL

1

THIS IS A C.A.D. GENERATED DRAWING DO NOT MAKE MANUAL REVISIONS TO MASTER.

ISSUE NUMBER

ORIGINAL

1

**Contact Code 555** 

Contact Code 556

**Contact Code 558** 

**Contact Code 559** 

**Contact Code 560** 

INSULATOR MATERIAL: THERMOPLASTIC POLYESTER, UL 94V-0 CONTACT MATERIAL; COPPER, NICKEL, TIN ALLOY CA-725 CONTACT PLATING: GOLD ON THE MATING AREA, TIN-LEAD

ON THE CONTACT TAILS, NICKEL UNDERPLATE

346/396 SERIES CARD EDGE CONNECTOR CONTACT CODE 555,556,558,559,560 DIMENSIONS

YOUR CONNECTION TO QUALITY & SERVICE

**EDAC INC** TORONTO, ONTARIO CANADA

THESE DRAWINGS AND SPECIFICATIONS ARE THE PROPERTY OF EDAC INC.,AND SHALL NOT BE REPRODUCED, OR COPIED OR USED AS THE BASIS FOR THE MANUFACTURE OR SALE OF APPARATUS WITHOUT WRITTEN PERMISSION.

|   | ACAD REFERENCE NO. | 346-ENG-MASTER   |
|---|--------------------|------------------|
|   | DRAWN: J.LEE       | DATE: APR. 22/09 |
| • | CHECKED:           | DATE:            |
|   | SCALE: 1:1         | SHEET 2 OF 2     |
|   | DRAWING NUMBER     | ISSUE            |
|   | 346-ENG-MASTER     | 1                |