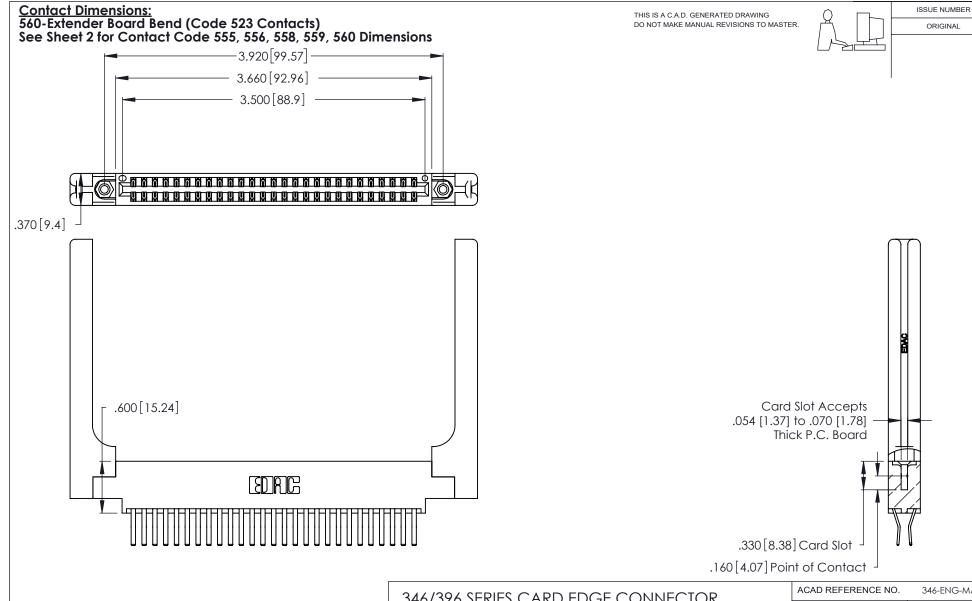

INSULATOR MATERIAL: THERMOPLASTIC POLYESTER, UL 94V-0 CONTACT MATERIAL; COPPER, NICKEL, TIN\_ALLOY CA-725

CONTACT PLATING: GOLD ON THE MATING AREA, TIN-LEAD ON THE CONTACT TAILS, NICKEL UNDERPLATE

346/396 SERIES CARD EDGE CONNECTOR PART NUMBER: 346-054-560-858

YOUR CONNECTION TO QUALITY & SERVICE

**EDAC INC** TORONTO, ONTARIO CANADA

THESE DRAWINGS AND SPECIFICATIONS ARE THE PROPERTY OF EDAC INC.,AND SHALL NOT BE REPRODUCED, OR COPIED OR USED AS THE BASIS FOR THE MANUFACTURE OR SALE OF APPARATUS WITHOUT WRITTEN PERMISSION.

| ACAD REFERENCE NO. | 346-ENG-MASTER   |
|--------------------|------------------|
| DRAWN: J.LEE       | DATE: APR. 22/09 |
| CHECKED:           | DATE:            |
| SCALE: N.T.S       | SHEET 1 OF 2     |
| DRAWING NUMBER     | ISSUE            |
| 346-ENG-MASTER     | 1                |
|                    |                  |