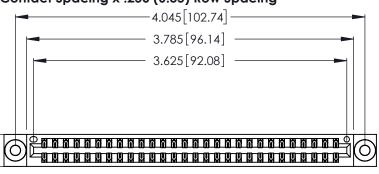

Contact Dimensions: 500-Wire Hole .050x.025 (1.27x0.64) - Tail LG. =.260 (6.60) .125 (3.18) Contact Spacing x .250 (6.35) Row Spacing

.370 [9.4]

.600 [15.24] EDING

THIS IS A C.A.D. GENERATED DRAWING DO NOT MAKE MANUAL REVISIONS TO MASTER.

1

Card Slot Accepts .054 [1.37] to .070 [1.78] Thick P.C. Board .330 [8.38] Card Slot .160 [4.07] Point of Contact

INSULATOR MATERIAL: THERMOPLASTIC POLYESTER, UL 94V-0 CONTACT MATERIAL; COPPER, NICKEL, TIN\_ALLOY CA-725