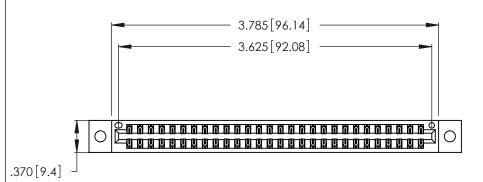

| 346/396 SERIES CARD EDGE CONNECTOR |
|------------------------------------|
| PART NUMBER: 346-056-520-202       |

**EDAC INC** TORONTO, ONTARIO CANADA

THESE DRAWINGS AND SPECIFICATIONS ARE THE PROPERTY OF EDAC INC., AND SHALL NOT BE REPRODUCED, OR COPIED OR USED AS THE BASIS FOR THE MANUFACTURE OR SALE OF APPARATUS WITHOUT WRITTEN PERMISSION.