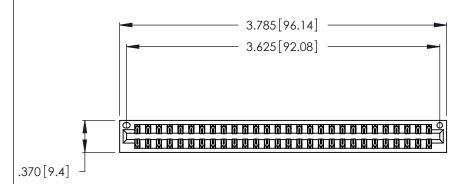

346/396 SERIES CARD EDGE CONNECTOR CONTACT CODE 555,556,558,559,560 DIMENSIONS

YOUR CONNECTION TO QUALITY & SERVICE

**EDAC INC** TORONTO, ONTARIO CANADA

THESE DRAWINGS AND SPECIFICATIONS ARE THE PROPERTY OF EDAC INC.,AND SHALL NOT BE REPRODUCED, OR COPIED OR USED AS THE BASIS FOR THE MANUFACTURE OR SALE OF APPARATUS WITHOUT WRITTEN PERMISSION.