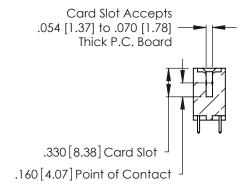

<u>Contact Dimensions:</u>
521-P.C. Tail .025 Sq. (0.64 Sq.) - Tail LG. =.150 (3.81)
.125 (3.18) Contact Spacing x .250 (6.35) Row Spacing

THIS IS A C.A.D. GENERATED DRAWING DO NOT MAKE MANUAL REVISIONS TO MASTER.

346/396 SERIES CARD EDGE CONNECTOR CONTACT CODE 555,556,558,559,560 DIMENSIONS

YOUR CONNECTION TO QUALITY & SERVICE

**EDAC INC** TORONTO, ONTARIO CANADA

THESE DRAWINGS AND SPECIFICATIONS ARE THE PROPERTY OF EDAC INC.,AND SHALL NOT BE REPRODUCED, OR COPIED OR USED AS THE BASIS FOR THE MANUFACTURE OR SALE OF APPARATUS WITHOUT WRITTEN PERMISSION.