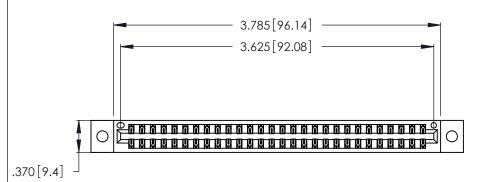

<u>Contact Dimensions:</u>
522-P.C. Tail .025 Sq. (0.64 Sq.) - Tail LG. =.440 (11.18)
.125 (3.18) Contact Spacing x .250 (6.35) Row Spacing

THIS IS A C.A.D. GENERATED DRAWING DO NOT MAKE MANUAL REVISIONS TO MASTER.

Card Slot Accepts .054 [1.37] to .070 [1.78] Thick P.C. Board .330 [8.38] Card Slot .160 [4.07] Point of Contact

- INSULATOR MATERIAL: THERMOPLASTIC POLYESTER, UL 94V-0 CONTACT MATERIAL; COPPER, NICKEL, TIN ALLOY CA-725
- CONTACT PLATING: GOLD ON THE MATING AREA, TIN-LEAD ON THE CONTACT TAILS, NICKEL UNDERPLATE

| 346/396 SERIES CARD EDGE CONNECTOR |
|------------------------------------|
| PART NUMBER: 346-056-522-802       |

YOUR CONNECTION TO QUALITY & SERVICE

**EDAC INC** TORONTO, ONTARIO CANADA

THESE DRAWINGS AND SPECIFICATIONS ARE THE PROPERTY OF EDAC INC.,AND SHALL NOT BE REPRODUCED, OR COPIED OR USED AS THE BASIS FOR THE MANUFACTURE OR SALE OF APPARATUS WITHOUT WRITTEN PERMISSION.