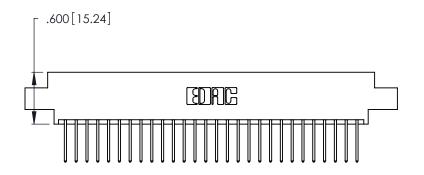

Card Slot Accepts .054 [1.37] to .070 [1.78] Thick P.C. Board .330 [8.38] Card Slot .160 [4.07] Point of Contact

- INSULATOR MATERIAL: THERMOPLASTIC POLYESTER, UL 94V-0 CONTACT MATERIAL; COPPER, NICKEL, TIN ALLOY CA-725
- CONTACT PLATING: GOLD ON THE MATING AREA, TIN-LEAD ON THE CONTACT TAILS, NICKEL UNDERPLATE

THIS IS A C.A.D. GENERATED DRAWING DO NOT MAKE MANUAL REVISIONS TO MASTER.

ISSUE NUMBER

ORIGINAL

1

**Contact Code 555** 

Contact Code 556

**Contact Code 558** 

**Contact Code 559** 

Contact Code 560

INSULATOR MATERIAL: THERMOPLASTIC POLYESTER, UL 94V-0 CONTACT MATERIAL; COPPER, NICKEL, TIN ALLOY CA-725 CONTACT PLATING: GOLD ON THE MATING AREA, TIN-LEAD ON THE CONTACT TAILS, NICKEL UNDERPLATE