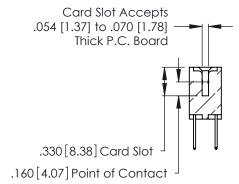

THIS IS A C.A.D. GENERATED DRAWING DO NOT MAKE MANUAL REVISIONS TO MASTER.

ISSUE NUMBER

ORIGINAL

1

**Contact Code 555** 

Contact Code 556

**Contact Code 558** 

**Contact Code 559** 

**Contact Code 560** 

INSULATOR MATERIAL: THERMOPLASTIC POLYESTER, UL 94V-0 CONTACT MATERIAL; COPPER, NICKEL, TIN ALLOY CA-725 CONTACT PLATING: GOLD ON THE MATING AREA, TIN-LEAD ON THE CONTACT TAILS, NICKEL UNDERPLATE

346/396 SERIES CARD EDGE CONNECTOR CONTACT CODE 555,556,558,559,560 DIMENSIONS

YOUR CONNECTION TO QUALITY & SERVICE

**EDAC INC** TORONTO, ONTARIO CANADA

THESE DRAWINGS AND SPECIFICATIONS ARE THE PROPERTY OF EDAC INC.,AND SHALL NOT BE REPRODUCED, OR COPIED OR USED AS THE BASIS FOR THE MANUFACTURE OR SALE OF APPARATUS WITHOUT WRITTEN PERMISSION.