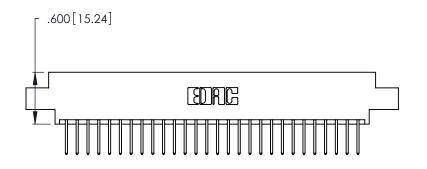

<u>Contact Dimensions:</u>
526-P.C. Tail .018 Sq. (0.46 Sq.) - Tail LG. =.350 (8.89)
.125 (3.18) Contact Spacing x .250 (6.35) Row Spacing

THIS IS A C.A.D. GENERATED DRAWING DO NOT MAKE MANUAL REVISIONS TO MASTER.

- INSULATOR MATERIAL: THERMOPLASTIC POLYESTER, UL 94V-0 CONTACT MATERIAL; COPPER, NICKEL, TIN ALLOY CA-725
- CONTACT PLATING: GOLD ON THE MATING AREA, TIN-LEAD ON THE CONTACT TAILS, NICKEL UNDERPLATE

| 346/396 SERIES CARD EDGE CONNECTOR |
|------------------------------------|
| PART NUMBER: 346-056-526-802       |