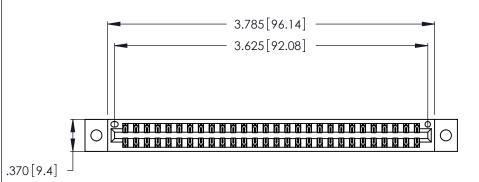

<u>Contact Dimensions:</u>
526-P.C. Tail .018 Sq. (0.46 Sq.) - Tail LG. =.350 (8.89)
.125 (3.18) Contact Spacing x .250 (6.35) Row Spacing

THIS IS A C.A.D. GENERATED DRAWING DO NOT MAKE MANUAL REVISIONS TO MASTER.

- INSULATOR MATERIAL: THERMOPLASTIC POLYESTER, UL 94V-0 CONTACT MATERIAL; COPPER, NICKEL, TIN ALLOY CA-725
- CONTACT PLATING: GOLD ON THE MATING AREA, TIN-LEAD ON THE CONTACT TAILS, NICKEL UNDERPLATE

| 346/396 SERIES CARD EDGE CONNECTOR |
|------------------------------------|
| PART NUMBER: 346-056-526-802       |