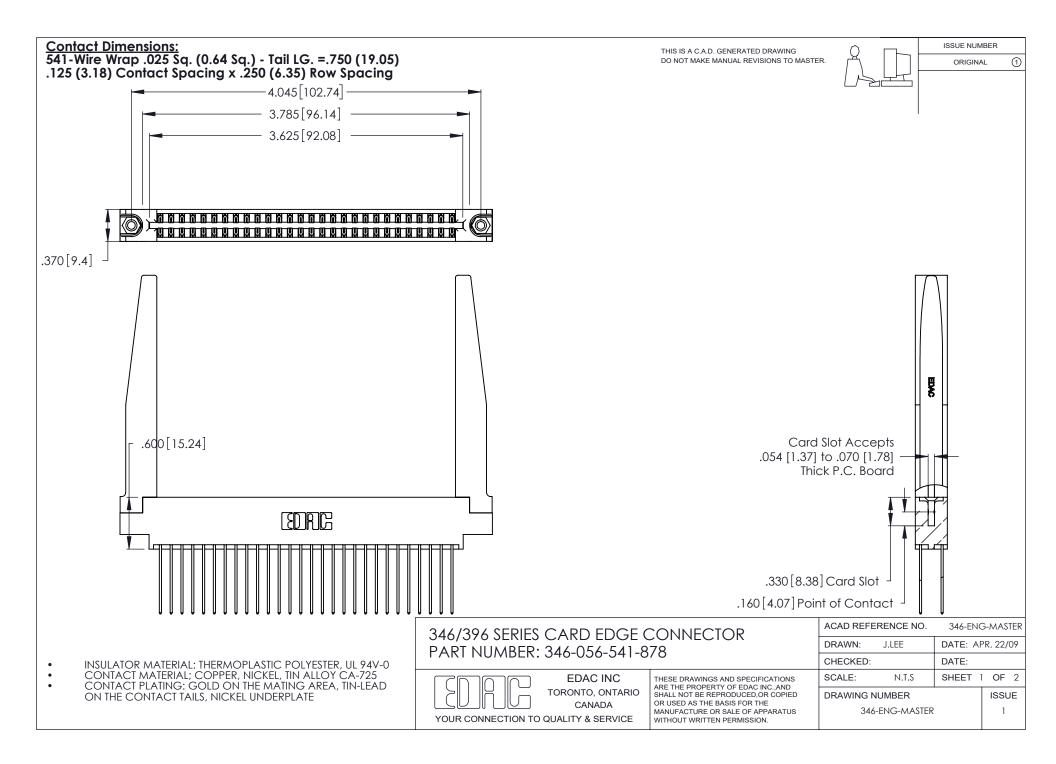

THIS IS A C.A.D. GENERATED DRAWING DO NOT MAKE MANUAL REVISIONS TO MASTER.

ISSUE NUMBER

ORIGINAL

1

**Contact Code 555** 

Contact Code 556

**Contact Code 558** 

**Contact Code 559** 

Contact Code 560

INSULATOR MATERIAL: THERMOPLASTIC POLYESTER, UL 94V-0 CONTACT MATERIAL; COPPER, NICKEL, TIN ALLOY CA-725 CONTACT PLATING: GOLD ON THE MATING AREA, TIN-LEAD ON THE CONTACT TAILS, NICKEL UNDERPLATE

346/396 SERIES CARD EDGE CONNECTOR CONTACT CODE 555,556,558,559,560 DIMENSIONS

YOUR CONNECTION TO QUALITY & SERVICE

**EDAC INC** TORONTO, ONTARIO CANADA

THESE DRAWINGS AND SPECIFICATIONS ARE THE PROPERTY OF EDAC INC.,AND SHALL NOT BE REPRODUCED, OR COPIED OR USED AS THE BASIS FOR THE MANUFACTURE OR SALE OF APPARATUS WITHOUT WRITTEN PERMISSION.