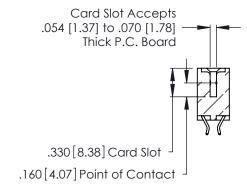

Contact Dimensions:
556-Extender Board Bend (Code 520 Contacts)
See Sheet 2 for Contact Code 555, 556, 558, 559, 560 Dimensions

THIS IS A C.A.D. GENERATED DRAWING DO NOT MAKE MANUAL REVISIONS TO MASTER.

THIS IS A C.A.D. GENERATED DRAWING DO NOT MAKE MANUAL REVISIONS TO MASTER.

ISSUE NUMBER

ORIGINAL

1

**Contact Code 555** 

Contact Code 556

**Contact Code 558** 

**Contact Code 559** 

Contact Code 560

INSULATOR MATERIAL: THERMOPLASTIC POLYESTER, UL 94V-0 CONTACT MATERIAL; COPPER, NICKEL, TIN ALLOY CA-725 CONTACT PLATING: GOLD ON THE MATING AREA, TIN-LEAD ON THE CONTACT TAILS, NICKEL UNDERPLATE