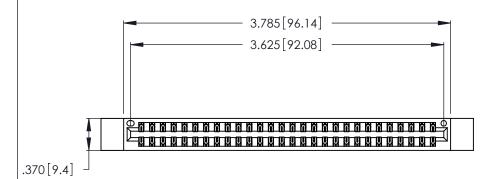

| 346/396 SERIES CARD EDGE CONNECTOR |
|------------------------------------|
| PART NUMBER: 346-056-556-812       |

**EDAC INC** TORONTO, ONTARIO CANADA

THESE DRAWINGS AND SPECIFICATIONS ARE THE PROPERTY OF EDAC INC.,AND SHALL NOT BE REPRODUCED, OR COPIED OR USED AS THE BASIS FOR THE MANUFACTURE OR SALE OF APPARATUS WITHOUT WRITTEN PERMISSION.

| ACAD REFERENCE NO. |       | 346-ENG-MASTER |           |
|--------------------|-------|----------------|-----------|
| DRAWN:             | J.LEE | DATE: A        | PR. 22/09 |
| CHECKED:           |       | DATE:          |           |
| SCALE:             | N.T.S | SHEET          | OF 2      |
| DRAWING NUMBER     |       |                | ISSUE     |
| 346-ENG-MASTER     |       |                | 1         |