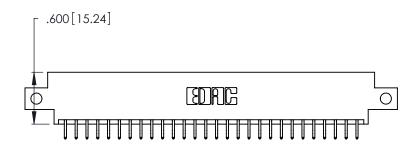

| 346/396 SERIES CARD EDGE CONNECTOR |
|------------------------------------|
| PART NUMBER: 346-056-556-812       |

**EDAC INC** TORONTO, ONTARIO CANADA

THESE DRAWINGS AND SPECIFICATIONS ARE THE PROPERTY OF EDAC INC.,AND SHALL NOT BE REPRODUCED, OR COPIED OR USED AS THE BASIS FOR THE MANUFACTURE OR SALE OF APPARATUS WITHOUT WRITTEN PERMISSION.

| ACAD REFERENCE NO. |       | 346-ENG-MASTER |           |
|--------------------|-------|----------------|-----------|
| DRAWN:             | J.LEE | DATE: A        | PR. 22/09 |
| CHECKED:           |       | DATE:          |           |
| SCALE:             | N.T.S | SHEET          | OF 2      |
| DRAWING NUMBER     |       |                | ISSUE     |
| 346-ENG-MASTER     |       |                | 1         |