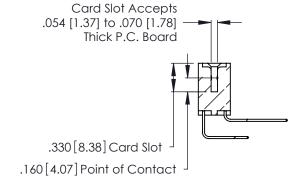

THIS IS A C.A.D. GENERATED DRAWING DO NOT MAKE MANUAL REVISIONS TO MASTER.

ISSUE NUMBER

ORIGINAL

1

**Contact Code 555** 

Contact Code 556

**Contact Code 558** 

**Contact Code 559** 

**Contact Code 560** 

INSULATOR MATERIAL: THERMOPLASTIC POLYESTER, UL 94V-0 CONTACT MATERIAL; COPPER, NICKEL, TIN ALLOY CA-725 CONTACT PLATING: GOLD ON THE MATING AREA, TIN-LEAD ON THE CONTACT TAILS, NICKEL UNDERPLATE