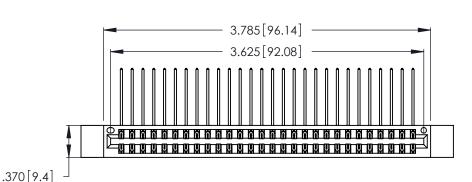

Contact Dimensions:
558-90 Degree Bend (Code 541 Contacts)
See Sheet 2 for Contact Code 555, 556, 558, 559, 560 Dimensions

THIS IS A C.A.D. GENERATED DRAWING DO NOT MAKE MANUAL REVISIONS TO MASTER.

INSULATOR MATERIAL: THERMOPLASTIC POLYESTER, UL 94V-0 CONTACT MATERIAL; COPPER, NICKEL, TIN ALLOY CA-725

CONTACT PLATING: GOLD ON THE MATING AREA, TIN-LEAD ON THE CONTACT TAILS, NICKEL UNDERPLATE

| 346/396 SERIES CARD EDGE CONNECTOR |
|------------------------------------|
| PART NUMBER: 346-056-558-212       |