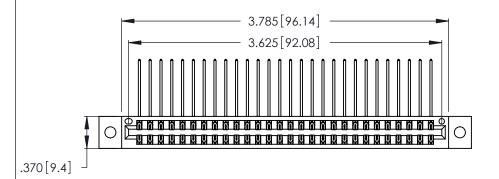

Contact Dimensions:
558-90 Degree Bend (Code 541 Contacts)
See Sheet 2 for Contact Code 555, 556, 558, 559, 560 Dimensions

THIS IS A C.A.D. GENERATED DRAWING DO NOT MAKE MANUAL REVISIONS TO MASTER.

1

Card Slot Accepts .054 [1.37] to .070 [1.78] Thick P.C. Board .330 [8.38] Card Slot .160 [4.07] Point of Contact

- INSULATOR MATERIAL: THERMOPLASTIC POLYESTER, UL 94V-0 CONTACT MATERIAL; COPPER, NICKEL, TIN\_ALLOY CA-725
- CONTACT PLATING: GOLD ON THE MATING AREA, TIN-LEAD ON THE CONTACT TAILS, NICKEL UNDERPLATE

346/396 SERIES CARD EDGE CONNECTOR PART NUMBER: 346-056-558-802

**EDAC INC** TORONTO, ONTARIO CANADA

THESE DRAWINGS AND SPECIFICATIONS ARE THE PROPERTY OF EDAC INC.,AND SHALL NOT BE REPRODUCED, OR COPIED OR USED AS THE BASIS FOR THE MANUFACTURE OR SALE OF APPARATUS WITHOUT WRITTEN PERMISSION.