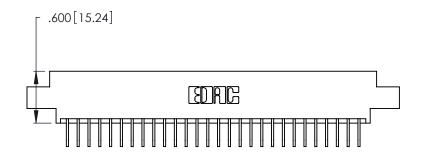

Contact Dimensions:
558-90 Degree Bend (Code 541 Contacts)
See Sheet 2 for Contact Code 555, 556, 558, 559, 560 Dimensions

THIS IS A C.A.D. GENERATED DRAWING DO NOT MAKE MANUAL REVISIONS TO MASTER.

1

Card Slot Accepts .054 [1.37] to .070 [1.78] Thick P.C. Board .330 [8.38] Card Slot .160 [4.07] Point of Contact

- INSULATOR MATERIAL: THERMOPLASTIC POLYESTER, UL 94V-0 CONTACT MATERIAL; COPPER, NICKEL, TIN\_ALLOY CA-725
- CONTACT PLATING: GOLD ON THE MATING AREA, TIN-LEAD ON THE CONTACT TAILS, NICKEL UNDERPLATE

346/396 SERIES CARD EDGE CONNECTOR PART NUMBER: 346-056-558-802

**EDAC INC** TORONTO, ONTARIO CANADA

THESE DRAWINGS AND SPECIFICATIONS ARE THE PROPERTY OF EDAC INC.,AND SHALL NOT BE REPRODUCED, OR COPIED OR USED AS THE BASIS FOR THE MANUFACTURE OR SALE OF APPARATUS WITHOUT WRITTEN PERMISSION.