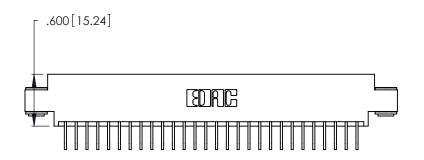

Contact Dimensions:
558-90 Degree Bend (Code 541 Contacts)
See Sheet 2 for Contact Code 555, 556, 558, 559, 560 Dimensions

.370 [9.4]

THIS IS A C.A.D. GENERATED DRAWING DO NOT MAKE MANUAL REVISIONS TO MASTER.

INSULATOR MATERIAL: THERMOPLASTIC POLYESTER, UL 94V-0 CONTACT MATERIAL; COPPER, NICKEL, TIN ALLOY CA-725

CONTACT PLATING: GOLD ON THE MATING AREA, TIN-LEAD ON THE CONTACT TAILS, NICKEL UNDERPLATE

346/396 SERIES CARD EDGE CONNECTOR PART NUMBER: 346-056-558-803