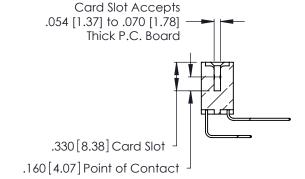

INSULATOR MATERIAL: THERMOPLASTIC POLYESTER, UL 94V-0 CONTACT MATERIAL; COPPER, NICKEL, TIN ALLOY CA-725

CONTACT PLATING: GOLD ON THE MATING AREA, TIN-LEAD ON THE CONTACT TAILS, NICKEL UNDERPLATE

346/396 SERIES CARD EDGE CONNECTOR PART NUMBER: 346-056-558-803