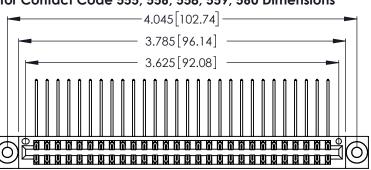

THIS IS A C.A.D. GENERATED DRAWING DO NOT MAKE MANUAL REVISIONS TO MASTER.

ISSUE NUMBER

ORIGINAL

1

**Contact Code 555** 

Contact Code 556

**Contact Code 558** 

**Contact Code 559** 

Contact Code 560

INSULATOR MATERIAL: THERMOPLASTIC POLYESTER, UL 94V-0 CONTACT MATERIAL; COPPER, NICKEL, TIN ALLOY CA-725 CONTACT PLATING: GOLD ON THE MATING AREA, TIN-LEAD ON THE CONTACT TAILS, NICKEL UNDERPLATE

346/396 SERIES CARD EDGE CONNECTOR CONTACT CODE 555,556,558,559,560 DIMENSIONS

YOUR CONNECTION TO QUALITY & SERVICE

**EDAC INC** TORONTO, ONTARIO CANADA

THESE DRAWINGS AND SPECIFICATIONS ARE THE PROPERTY OF EDAC INC.,AND SHALL NOT BE REPRODUCED, OR COPIED OR USED AS THE BASIS FOR THE MANUFACTURE OR SALE OF APPARATUS WITHOUT WRITTEN PERMISSION.