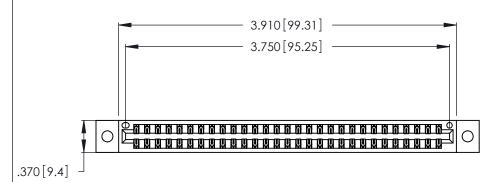

<u>Contact Dimensions:</u>
521-P.C. Tail .025 Sq. (0.64 Sq.) - Tail LG. =.150 (3.81)
.125 (3.18) Contact Spacing x .250 (6.35) Row Spacing

THIS IS A C.A.D. GENERATED DRAWING DO NOT MAKE MANUAL REVISIONS TO MASTER.

Card Slot Accepts .054 [1.37] to .070 [1.78] Thick P.C. Board .330 [8.38] Card Slot .160 [4.07] Point of Contact

- INSULATOR MATERIAL: THERMOPLASTIC POLYESTER, UL 94V-0 CONTACT MATERIAL; COPPER, NICKEL, TIN\_ALLOY CA-725
- CONTACT PLATING: GOLD ON THE MATING AREA, TIN-LEAD ON THE CONTACT TAILS, NICKEL UNDERPLATE

| 346/396 SERIES CARD EDGE CONNECTOR |
|------------------------------------|
| PART NUMBER: 346-058-521-202       |

**EDAC INC** TORONTO, ONTARIO CANADA

THESE DRAWINGS AND SPECIFICATIONS ARE THE PROPERTY OF EDAC INC., AND SHALL NOT BE REPRODUCED, OR COPIED OR USED AS THE BASIS FOR THE MANUFACTURE OR SALE OF APPARATUS WITHOUT WRITTEN PERMISSION.