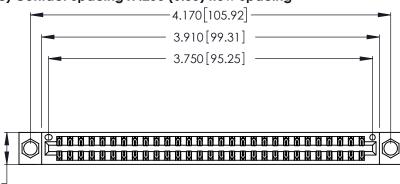

| 346/396 SERIES CARD EDGE CONNECTOR |
|------------------------------------|
| PART NUMBER: 346-058-521-804       |

**EDAC INC** TORONTO, ONTARIO CANADA

THESE DRAWINGS AND SPECIFICATIONS ARE THE PROPERTY OF EDAC INC.,AND SHALL NOT BE REPRODUCED, OR COPIED OR USED AS THE BASIS FOR THE MANUFACTURE OR SALE OF APPARATUS WITHOUT WRITTEN PERMISSION.

|  | ACAD REFERENCE NO. |       | 346-ENG-MASTER   |      |
|--|--------------------|-------|------------------|------|
|  | DRAWN:             | J.LEE | DATE: APR. 22/09 |      |
|  | CHECKED:           |       | DATE:            |      |
|  | SCALE:             | N.T.S | SHEET            | OF 2 |
|  | DRAWING NUMBER     |       | ISSUE            |      |
|  | 346-ENG-MASTER     |       |                  | 1    |