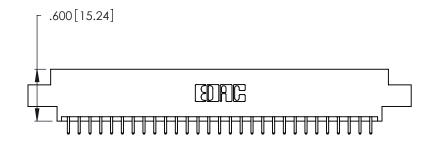

Card Slot Accepts .054 [1.37] to .070 [1.78] Thick P.C. Board .330 [8.38] Card Slot .160 [4.07] Point of Contact

- INSULATOR MATERIAL: THERMOPLASTIC POLYESTER, UL 94V-0 CONTACT MATERIAL; COPPER, NICKEL, TIN ALLOY CA-725
- CONTACT PLATING: GOLD ON THE MATING AREA, TIN-LEAD ON THE CONTACT TAILS, NICKEL UNDERPLATE

| 346/396 SERIES CARD EDGE CONNECTOR |
|------------------------------------|
| PART NUMBER: 346-058-521-804       |

**EDAC INC** TORONTO, ONTARIO CANADA

THESE DRAWINGS AND SPECIFICATIONS ARE THE PROPERTY OF EDAC INC.,AND SHALL NOT BE REPRODUCED, OR COPIED OR USED AS THE BASIS FOR THE MANUFACTURE OR SALE OF APPARATUS WITHOUT WRITTEN PERMISSION.