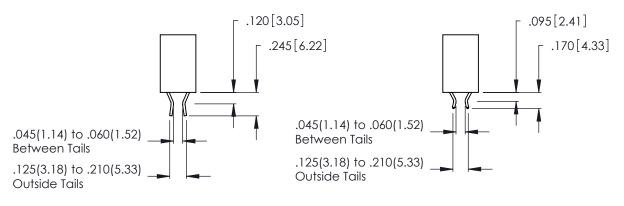

Contact Dimensions: 521-P.C. Tail .025 Sq. (0.64 Sq.) - Tail LG. =.150 (3.81) .125 (3.18) Contact Spacing x .250 (6.35) Row Spacing

.370 [9.4]

THIS IS A C.A.D. GENERATED DRAWING DO NOT MAKE MANUAL REVISIONS TO MASTER.

THIS IS A C.A.D. GENERATED DRAWING DO NOT MAKE MANUAL REVISIONS TO MASTER.

ISSUE NUMBER

ORIGINAL

1

**Contact Code 555** 

Contact Code 556

**Contact Code 558** 

**Contact Code 559** 

Contact Code 560

INSULATOR MATERIAL: THERMOPLASTIC POLYESTER, UL 94V-0 CONTACT MATERIAL; COPPER, NICKEL, TIN ALLOY CA-725 CONTACT PLATING: GOLD ON THE MATING AREA, TIN-LEAD

ON THE CONTACT TAILS, NICKEL UNDERPLATE

346/396 SERIES CARD EDGE CONNECTOR CONTACT CODE 555,556,558,559,560 DIMENSIONS

YOUR CONNECTION TO QUALITY & SERVICE

**EDAC INC** TORONTO, ONTARIO CANADA

THESE DRAWINGS AND SPECIFICATIONS ARE THE PROPERTY OF EDAC INC.,AND SHALL NOT BE REPRODUCED, OR COPIED OR USED AS THE BASIS FOR THE MANUFACTURE OR SALE OF APPARATUS WITHOUT WRITTEN PERMISSION.