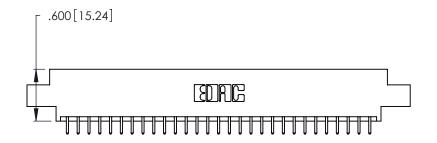

Contact Dimensions: 521-P.C. Tail .025 Sq. (0.64 Sq.) - Tail LG. =.150 (3.81) .125 (3.18) Contact Spacing x .250 (6.35) Row Spacing

.370 [9.4]

THIS IS A C.A.D. GENERATED DRAWING DO NOT MAKE MANUAL REVISIONS TO MASTER.

Card Slot Accepts .054 [1.37] to .070 [1.78] Thick P.C. Board .330 [8.38] Card Slot .160 [4.07] Point of Contact

INSULATOR MATERIAL: THERMOPLASTIC POLYESTER, UL 94V-0 CONTACT MATERIAL; COPPER, NICKEL, TIN ALLOY CA-725

CONTACT PLATING: GOLD ON THE MATING AREA, TIN-LEAD ON THE CONTACT TAILS, NICKEL UNDERPLATE

346/396 SERIES CARD EDGE CONNECTOR PART NUMBER: 346-058-521-807

YOUR CONNECTION TO QUALITY & SERVICE

**EDAC INC** TORONTO, ONTARIO CANADA