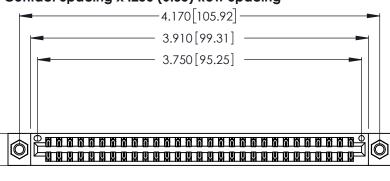

Contact Dimensions: 521-P.C. Tail .025 Sq. (0.64 Sq.) - Tail LG. =.150 (3.81) .125 (3.18) Contact Spacing x .250 (6.35) Row Spacing

.370 [9.4]

THIS IS A C.A.D. GENERATED DRAWING DO NOT MAKE MANUAL REVISIONS TO MASTER.

Card Slot Accepts .054 [1.37] to .070 [1.78] Thick P.C. Board .330 [8.38] Card Slot .160 [4.07] Point of Contact

INSULATOR MATERIAL: THERMOPLASTIC POLYESTER, UL 94V-0 CONTACT MATERIAL; COPPER, NICKEL, TIN ALLOY CA-725

CONTACT PLATING: GOLD ON THE MATING AREA, TIN-LEAD ON THE CONTACT TAILS, NICKEL UNDERPLATE

346/396 SERIES CARD EDGE CONNECTOR PART NUMBER: 346-058-521-807

YOUR CONNECTION TO QUALITY & SERVICE

**EDAC INC** TORONTO, ONTARIO CANADA