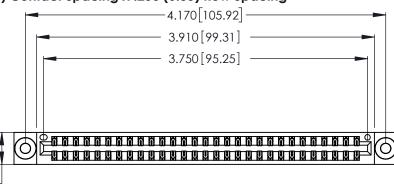

ISSUE NUMBER ORIGINAL 1

346/396 SERIES CARD EDGE CONNECTOR PART NUMBER: 346-058-522-203

YOUR CONNECTION TO QUALITY & SERVICE

**EDAC INC** TORONTO, ONTARIO CANADA

THESE DRAWINGS AND SPECIFICATIONS ARE THE PROPERTY OF EDAC INC., AND SHALL NOT BE REPRODUCED, OR COPIED OR USED AS THE BASIS FOR THE MANUFACTURE OR SALE OF APPARATUS WITHOUT WRITTEN PERMISSION.

| ACAD REFERENCE NO. |       | 346-ENG-MASTER |           |
|--------------------|-------|----------------|-----------|
| DRAWN: J.          | LEE   | DATE: AF       | PR. 22/09 |
| CHECKED:           |       | DATE:          |           |
| SCALE:             | N.T.S | SHEET 1        | OF 2      |
| DRAWING NUM        | 1BER  |                | ISSUE     |
| 346-ENG-MASTER     |       |                | 1         |