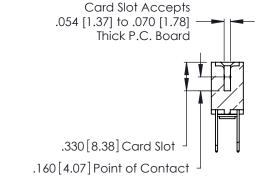

Contact Dimensions: 522-P.C. Tail .025 Sq. (0.64 Sq.) - Tail LG. =.440 (11.18) .125 (3.18) Contact Spacing x .250 (6.35) Row Spacing

.370 [9.4]

.600 [15.24]

THIS IS A C.A.D. GENERATED DRAWING DO NOT MAKE MANUAL REVISIONS TO MASTER.

INSULATOR MATERIAL: THERMOPLASTIC POLYESTER, UL 94V-0 CONTACT MATERIAL; COPPER, NICKEL, TIN\_ALLOY CA-725 CONTACT PLATING: GOLD ON THE MATING AREA, TIN-LEAD ON THE CONTACT TAILS, NICKEL UNDERPLATE

THIS IS A C.A.D. GENERATED DRAWING DO NOT MAKE MANUAL REVISIONS TO MASTER.