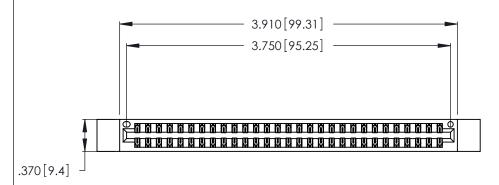

| 346/396 SERIES CARD EDGE CONNECTOR |
|------------------------------------|
| PART NUMBER: 346-058-522-212       |

**EDAC INC** TORONTO, ONTARIO CANADA

THESE DRAWINGS AND SPECIFICATIONS ARE THE PROPERTY OF EDAC INC., AND SHALL NOT BE REPRODUCED, OR COPIED OR USED AS THE BASIS FOR THE MANUFACTURE OR SALE OF APPARATUS WITHOUT WRITTEN PERMISSION.

| ACAD REFERENCE NO. |       | 346-ENG-MASTER   |       |
|--------------------|-------|------------------|-------|
| DRAWN:             | J.LEE | DATE: APR. 22/09 |       |
| CHECKED:           |       | DATE:            |       |
| SCALE:             | N.T.S | SHEET            | OF 2  |
| DRAWING NUMBER     |       |                  | ISSUE |
| 346-ENG-MASTER     |       |                  | 1     |