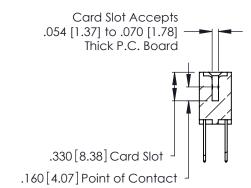

THIS IS A C.A.D. GENERATED DRAWING DO NOT MAKE MANUAL REVISIONS TO MASTER.

ISSUE NUMBER

ORIGINAL

1

**Contact Code 555** 

Contact Code 556

**Contact Code 558** 

**Contact Code 559** 

Contact Code 560

INSULATOR MATERIAL: THERMOPLASTIC POLYESTER, UL 94V-0 CONTACT MATERIAL; COPPER, NICKEL, TIN ALLOY CA-725 CONTACT PLATING: GOLD ON THE MATING AREA, TIN-LEAD

ON THE CONTACT TAILS, NICKEL UNDERPLATE