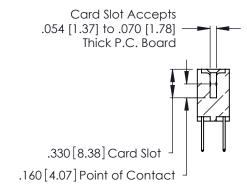

<u>Contact Dimensions:</u>
526-P.C. Tail .018 Sq. (0.46 Sq.) - Tail LG. =.350 (8.89)
.125 (3.18) Contact Spacing x .250 (6.35) Row Spacing

THIS IS A C.A.D. GENERATED DRAWING DO NOT MAKE MANUAL REVISIONS TO MASTER.

INSULATOR MATERIAL: THERMOPLASTIC POLYESTER, UL 94V-0 CONTACT MATERIAL; COPPER, NICKEL, TIN ALLOY CA-725

CONTACT PLATING: GOLD ON THE MATING AREA, TIN-LEAD ON THE CONTACT TAILS, NICKEL UNDERPLATE

346/396 SERIES CARD EDGE CONNECTOR PART NUMBER: 346-058-526-212