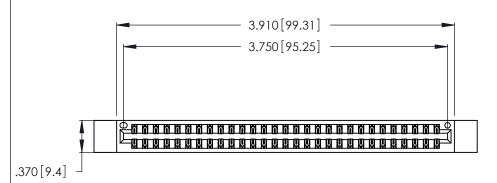

<u>Contact Dimensions:</u>
526-P.C. Tail .018 Sq. (0.46 Sq.) - Tail LG. =.350 (8.89)
.125 (3.18) Contact Spacing x .250 (6.35) Row Spacing

THIS IS A C.A.D. GENERATED DRAWING DO NOT MAKE MANUAL REVISIONS TO MASTER.

INSULATOR MATERIAL: THERMOPLASTIC POLYESTER, UL 94V-0 CONTACT MATERIAL; COPPER, NICKEL, TIN ALLOY CA-725

CONTACT PLATING: GOLD ON THE MATING AREA, TIN-LEAD ON THE CONTACT TAILS, NICKEL UNDERPLATE

346/396 SERIES CARD EDGE CONNECTOR PART NUMBER: 346-058-526-212