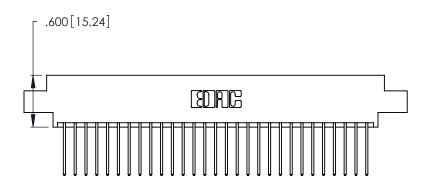

Card Slot Accepts .054 [1.37] to .070 [1.78] Thick P.C. Board .330 [8.38] Card Slot .160 [4.07] Point of Contact

- INSULATOR MATERIAL: THERMOPLASTIC POLYESTER, UL 94V-0 CONTACT MATERIAL; COPPER, NICKEL, TIN ALLOY CA-725
- CONTACT PLATING: GOLD ON THE MATING AREA, TIN-LEAD ON THE CONTACT TAILS, NICKEL UNDERPLATE

<u>Contact Dimensions:</u>
540-Wire Wrap .025 Sq. (0.64 Sq.) - Tail LG. =.560 (14.22)
.125 (3.18) Contact Spacing x .250 (6.35) Row Spacing

THIS IS A C.A.D. GENERATED DRAWING DO NOT MAKE MANUAL REVISIONS TO MASTER.