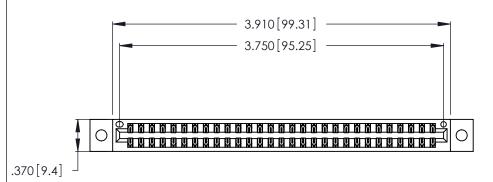

| 346/396 SERIES CARD EDGE CONNECTOR |
|------------------------------------|
| PART NUMBER: 346-058-540-802       |

YOUR CONNECTION TO QUALITY & SERVICE

**EDAC INC** TORONTO, ONTARIO CANADA

THESE DRAWINGS AND SPECIFICATIONS ARE THE PROPERTY OF EDAC INC., AND SHALL NOT BE REPRODUCED, OR COPIED OR USED AS THE BASIS FOR THE MANUFACTURE OR SALE OF APPARATUS WITHOUT WRITTEN PERMISSION.

<u>Contact Dimensions:</u>
540-Wire Wrap .025 Sq. (0.64 Sq.) - Tail LG. =.560 (14.22)
.125 (3.18) Contact Spacing x .250 (6.35) Row Spacing

THIS IS A C.A.D. GENERATED DRAWING DO NOT MAKE MANUAL REVISIONS TO MASTER.