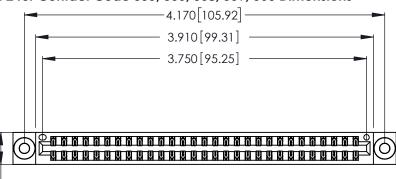

<u>Contact Dimensions:</u>
555-Extender Board Bend (Code 500 Contacts)
See Sheet 2 for Contact Code 555, 556, 558, 559, 560 Dimensions

.370 [9.4]

.600 [15.24] 

THIS IS A C.A.D. GENERATED DRAWING DO NOT MAKE MANUAL REVISIONS TO MASTER.

ISSUE NUMBER ORIGINAL (1)

Card Slot Accepts .054 [1.37] to .070 [1.78] Thick P.C. Board .330 [8.38] Card Slot .160 [4.07] Point of Contact

INSULATOR MATERIAL: THERMOPLASTIC POLYESTER, UL 94V-0 CONTACT MATERIAL; COPPER, NICKEL, TIN\_ALLOY CA-725

CONTACT PLATING: GOLD ON THE MATING AREA, TIN-LEAD ON THE CONTACT TAILS, NICKEL UNDERPLATE

346/396 SERIES CARD EDGE CONNECTOR PART NUMBER: 346-058-555-803

YOUR CONNECTION TO QUALITY & SERVICE

**EDAC INC** TORONTO, ONTARIO CANADA