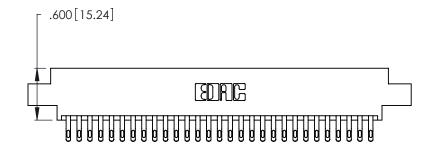

<u>Contact Dimensions:</u>
555-Extender Board Bend (Code 500 Contacts)
See Sheet 2 for Contact Code 555, 556, 558, 559, 560 Dimensions

.370 [9.4]

THIS IS A C.A.D. GENERATED DRAWING DO NOT MAKE MANUAL REVISIONS TO MASTER.

ISSUE NUMBER ORIGINAL (1)

Card Slot Accepts .054 [1.37] to .070 [1.78] Thick P.C. Board .330 [8.38] Card Slot .160 [4.07] Point of Contact

INSULATOR MATERIAL: THERMOPLASTIC POLYESTER, UL 94V-0 CONTACT MATERIAL; COPPER, NICKEL, TIN\_ALLOY CA-725

CONTACT PLATING: GOLD ON THE MATING AREA, TIN-LEAD ON THE CONTACT TAILS, NICKEL UNDERPLATE

346/396 SERIES CARD EDGE CONNECTOR PART NUMBER: 346-058-555-804

**EDAC INC** TORONTO, ONTARIO CANADA

THESE DRAWINGS AND SPECIFICATIONS ARE THE PROPERTY OF EDAC INC.,AND SHALL NOT BE REPRODUCED, OR COPIED OR USED AS THE BASIS FOR THE MANUFACTURE OR SALE OF APPARATUS WITHOUT WRITTEN PERMISSION.