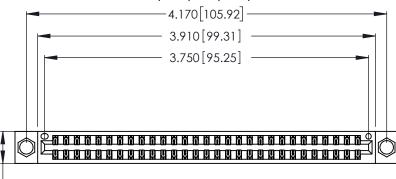

<u>Contact Dimensions:</u>
555-Extender Board Bend (Code 500 Contacts)
See Sheet 2 for Contact Code 555, 556, 558, 559, 560 Dimensions

.370 [9.4]

THIS IS A C.A.D. GENERATED DRAWING DO NOT MAKE MANUAL REVISIONS TO MASTER.

ISSUE NUMBER ORIGINAL (1)

Card Slot Accepts .054 [1.37] to .070 [1.78] Thick P.C. Board .330 [8.38] Card Slot .160 [4.07] Point of Contact

INSULATOR MATERIAL: THERMOPLASTIC POLYESTER, UL 94V-0 CONTACT MATERIAL; COPPER, NICKEL, TIN\_ALLOY CA-725

CONTACT PLATING: GOLD ON THE MATING AREA, TIN-LEAD ON THE CONTACT TAILS, NICKEL UNDERPLATE

346/396 SERIES CARD EDGE CONNECTOR PART NUMBER: 346-058-555-804

**EDAC INC** TORONTO, ONTARIO CANADA

THESE DRAWINGS AND SPECIFICATIONS ARE THE PROPERTY OF EDAC INC.,AND SHALL NOT BE REPRODUCED, OR COPIED OR USED AS THE BASIS FOR THE MANUFACTURE OR SALE OF APPARATUS WITHOUT WRITTEN PERMISSION.