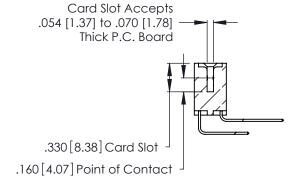

THIS IS A C.A.D. GENERATED DRAWING DO NOT MAKE MANUAL REVISIONS TO MASTER.

ISSUE NUMBER

ORIGINAL

1

**Contact Code 555** 

Contact Code 556

**Contact Code 558** 

**Contact Code 559** 

**Contact Code 560** 

INSULATOR MATERIAL: THERMOPLASTIC POLYESTER, UL 94V-0 CONTACT MATERIAL; COPPER, NICKEL, TIN ALLOY CA-725 CONTACT PLATING: GOLD ON THE MATING AREA, TIN-LEAD

ON THE CONTACT TAILS, NICKEL UNDERPLATE

346/396 SERIES CARD EDGE CONNECTOR CONTACT CODE 555,556,558,559,560 DIMENSIONS

YOUR CONNECTION TO QUALITY & SERVICE

**EDAC INC** TORONTO, ONTARIO CANADA

THESE DRAWINGS AND SPECIFICATIONS ARE THE PROPERTY OF EDAC INC.,AND SHALL NOT BE REPRODUCED, OR COPIED OR USED AS THE BASIS FOR THE MANUFACTURE OR SALE OF APPARATUS WITHOUT WRITTEN PERMISSION.