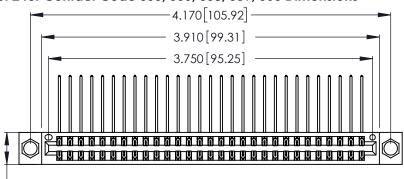

Contact Dimensions:
559-90 Degree Bend (Code 541 Contacts)
See Sheet 2 for Contact Code 555, 556, 558, 559, 560 Dimensions

.370 [9.4]

THIS IS A C.A.D. GENERATED DRAWING DO NOT MAKE MANUAL REVISIONS TO MASTER.

INSULATOR MATERIAL: THERMOPLASTIC POLYESTER, UL 94V-0 CONTACT MATERIAL; COPPER, NICKEL, TIN ALLOY CA-725

CONTACT PLATING: GOLD ON THE MATING AREA, TIN-LEAD ON THE CONTACT TAILS, NICKEL UNDERPLATE

| 346/396 SERIES CARD EDGE CONNECTOR |
|------------------------------------|
| PART NUMBER: 346-058-559-204       |

**EDAC INC** TORONTO, ONTARIO CANADA

THESE DRAWINGS AND SPECIFICATIONS ARE THE PROPERTY OF EDAC INC.,AND SHALL NOT BE REPRODUCED, OR COPIED OR USED AS THE BASIS FOR THE MANUFACTURE OR SALE OF APPARATUS WITHOUT WRITTEN PERMISSION.

| ACAD REFERENCE NO. |       | 346-ENG-MASTER |           |
|--------------------|-------|----------------|-----------|
| DRAWN:             | J.LEE | DATE: AF       | PR. 22/09 |
| CHECKED:           |       | DATE:          |           |
| SCALE:             | N.T.S | SHEET          | OF 2      |
| DRAWING NU         |       | ISSUE          |           |
| 346-E              |       | 1              |           |
|                    |       |                |           |