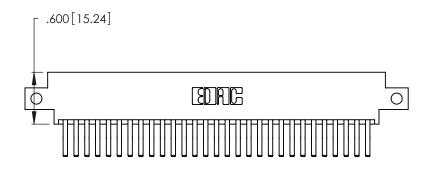

Contact Dimensions:
560-Extender Board Bend (Code 523 Contacts)
See Sheet 2 for Contact Code 555, 556, 558, 559, 560 Dimensions

THIS IS A C.A.D. GENERATED DRAWING DO NOT MAKE MANUAL REVISIONS TO MASTER.

ISSUE NUMBER ORIGINAL 1

Card Slot Accepts .054 [1.37] to .070 [1.78] Thick P.C. Board .330 [8.38] Card Slot .160 [4.07] Point of Contact

- INSULATOR MATERIAL: THERMOPLASTIC POLYESTER, UL 94V-0 CONTACT MATERIAL; COPPER, NICKEL, TIN ALLOY CA-725 CONTACT PLATING: GOLD ON THE MATING AREA, TIN-LEAD
- ON THE CONTACT TAILS, NICKEL UNDERPLATE