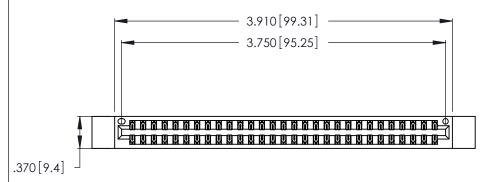

| 346/396 SERIES CARD EDGE CONNECTOR |
|------------------------------------|
| PART NUMBER: 346-058-560-812       |

**EDAC INC** TORONTO, ONTARIO CANADA

THESE DRAWINGS AND SPECIFICATIONS ARE THE PROPERTY OF EDAC INC., AND SHALL NOT BE REPRODUCED,OR COPIED OR USED AS THE BASIS FOR THE MANUFACTURE OR SALE OF APPARATUS WITHOUT WRITTEN PERMISSION.

|  | ACAD REFERENCE NO. |       | 346-ENG-MASTER   |      |
|--|--------------------|-------|------------------|------|
|  | DRAWN:             | J.LEE | DATE: APR. 22/09 |      |
|  | CHECKED:           |       | DATE:            |      |
|  | SCALE:             | N.T.S | SHEET            | OF 2 |
|  | DRAWING NUMBER     |       | ISSUE            |      |
|  | 346-ENG-MASTER     |       |                  | 1    |