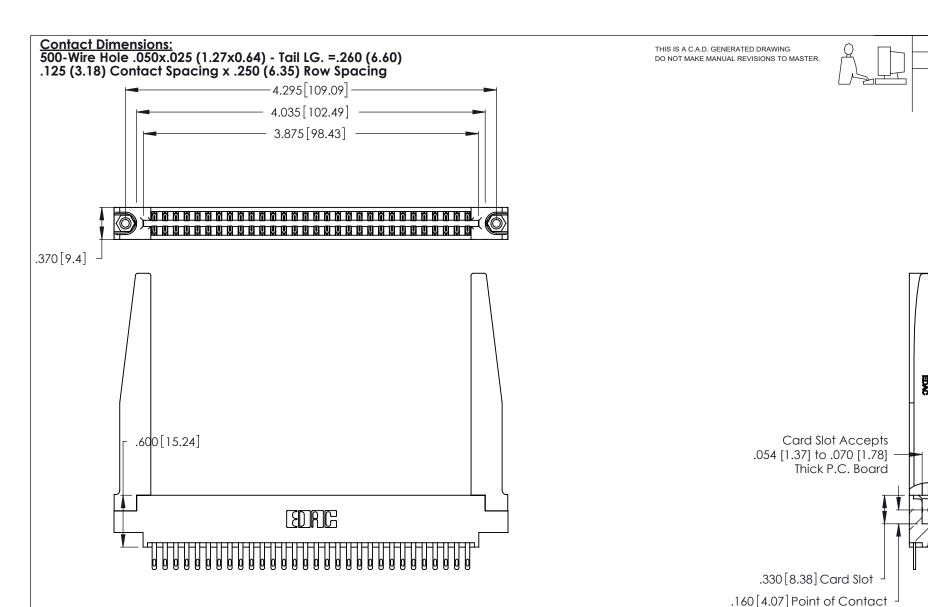

INSULATOR MATERIAL: THERMOPLASTIC POLYESTER, UL 94V-0 CONTACT MATERIAL; COPPER, NICKEL, TIN\_ALLOY CA-725

CONTACT PLATING: GOLD ON THE MATING AREA, TIN-LEAD ON THE CONTACT TAILS, NICKEL UNDERPLATE

346/396 SERIES CARD EDGE CONNECTOR PART NUMBER: 346-060-500-878

346/396 SERIES CARD EDGE CONNECTOR CONTACT CODE 555,556,558,559,560 DIMENSIONS

YOUR CONNECTION TO QUALITY & SERVICE

**EDAC INC** TORONTO, ONTARIO CANADA

THESE DRAWINGS AND SPECIFICATIONS ARE THE PROPERTY OF EDAC INC.,AND SHALL NOT BE REPRODUCED, OR COPIED OR USED AS THE BASIS FOR THE MANUFACTURE OR SALE OF APPARATUS WITHOUT WRITTEN PERMISSION.