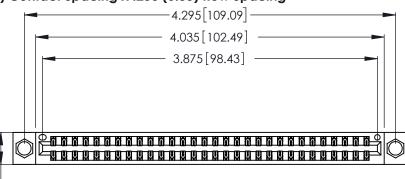

Contact Dimensions: 521-P.C. Tail .025 Sq. (0.64 Sq.) - Tail LG. =.150 (3.81) .125 (3.18) Contact Spacing x .250 (6.35) Row Spacing

.370 [9.4]

THIS IS A C.A.D. GENERATED DRAWING DO NOT MAKE MANUAL REVISIONS TO MASTER.

Card Slot Accepts .054 [1.37] to .070 [1.78] Thick P.C. Board .330 [8.38] Card Slot .160 [4.07] Point of Contact

INSULATOR MATERIAL: THERMOPLASTIC POLYESTER, UL 94V-0 CONTACT MATERIAL; COPPER, NICKEL, TIN\_ALLOY CA-725

CONTACT PLATING: GOLD ON THE MATING AREA, TIN-LEAD ON THE CONTACT TAILS, NICKEL UNDERPLATE

346/396 SERIES CARD EDGE CONNECTOR PART NUMBER: 346-060-521-204

**EDAC INC** TORONTO, ONTARIO CANADA

THESE DRAWINGS AND SPECIFICATIONS ARE THE PROPERTY OF EDAC INC.,AND SHALL NOT BE REPRODUCED, OR COPIED OR USED AS THE BASIS FOR THE MANUFACTURE OR SALE OF APPARATUS WITHOUT WRITTEN PERMISSION.

346/396 SERIES CARD EDGE CONNECTOR CONTACT CODE 555,556,558,559,560 DIMENSIONS

YOUR CONNECTION TO QUALITY & SERVICE

**EDAC INC** TORONTO, ONTARIO CANADA

THESE DRAWINGS AND SPECIFICATIONS ARE THE PROPERTY OF EDAC INC.,AND SHALL NOT BE REPRODUCED, OR COPIED OR USED AS THE BASIS FOR THE MANUFACTURE OR SALE OF APPARATUS WITHOUT WRITTEN PERMISSION.