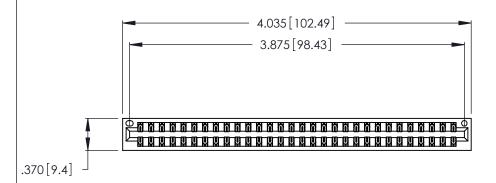

<u>Contact Dimensions:</u>
522-P.C. Tail .025 Sq. (0.64 Sq.) - Tail LG. =.440 (11.18)
.125 (3.18) Contact Spacing x .250 (6.35) Row Spacing

THIS IS A C.A.D. GENERATED DRAWING DO NOT MAKE MANUAL REVISIONS TO MASTER.

INSULATOR MATERIAL: THERMOPLASTIC POLYESTER, UL 94V-0 CONTACT MATERIAL; COPPER, NICKEL, TIN ALLOY CA-725

CONTACT PLATING: GOLD ON THE MATING AREA, TIN-LEAD ON THE CONTACT TAILS, NICKEL UNDERPLATE

346/396 SERIES CARD EDGE CONNECTOR PART NUMBER: 346-060-522-201