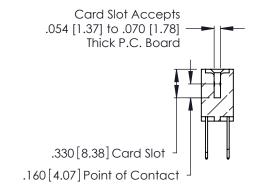

THIS IS A C.A.D. GENERATED DRAWING DO NOT MAKE MANUAL REVISIONS TO MASTER.

ISSUE NUMBER

ORIGINAL

1

**Contact Code 555** 

Contact Code 556

**Contact Code 558** 

**Contact Code 559** 

Contact Code 560

INSULATOR MATERIAL: THERMOPLASTIC POLYESTER, UL 94V-0 CONTACT MATERIAL; COPPER, NICKEL, TIN ALLOY CA-725 CONTACT PLATING: GOLD ON THE MATING AREA, TIN-LEAD ON THE CONTACT TAILS, NICKEL UNDERPLATE

346/396 SERIES CARD EDGE CONNECTOR CONTACT CODE 555,556,558,559,560 DIMENSIONS

YOUR CONNECTION TO QUALITY & SERVICE

**EDAC INC** TORONTO, ONTARIO CANADA

THESE DRAWINGS AND SPECIFICATIONS ARE THE PROPERTY OF EDAC INC.,AND SHALL NOT BE REPRODUCED, OR COPIED OR USED AS THE BASIS FOR THE MANUFACTURE OR SALE OF APPARATUS WITHOUT WRITTEN PERMISSION.