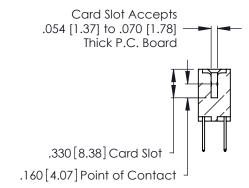

**Contact Code 560** 

INSULATOR MATERIAL: THERMOPLASTIC POLYESTER, UL 94V-0 CONTACT MATERIAL; COPPER, NICKEL, TIN ALLOY CA-725 CONTACT PLATING: GOLD ON THE MATING AREA, TIN-LEAD ON THE CONTACT TAILS, NICKEL UNDERPLATE