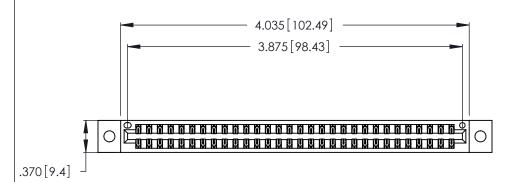

<u>Contact Dimensions:</u>
526-P.C. Tail .018 Sq. (0.46 Sq.) - Tail LG. =.350 (8.89)
.125 (3.18) Contact Spacing x .250 (6.35) Row Spacing

THIS IS A C.A.D. GENERATED DRAWING DO NOT MAKE MANUAL REVISIONS TO MASTER.

INSULATOR MATERIAL: THERMOPLASTIC POLYESTER, UL 94V-0 CONTACT MATERIAL; COPPER, NICKEL, TIN\_ALLOY CA-725

CONTACT PLATING: GOLD ON THE MATING AREA, TIN-LEAD ON THE CONTACT TAILS, NICKEL UNDERPLATE

346/396 SERIES CARD EDGE CONNECTOR PART NUMBER: 346-060-526-202