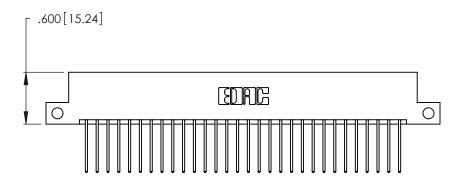

1

INSULATOR MATERIAL: THERMOPLASTIC POLYESTER, UL 94V-0 CONTACT MATERIAL; COPPER, NICKEL, TIN ALLOY CA-725

CONTACT PLATING: GOLD ON THE MATING AREA, TIN-LEAD ON THE CONTACT TAILS, NICKEL UNDERPLATE

346/396 SERIES CARD EDGE CONNECTOR PART NUMBER: 346-060-540-212