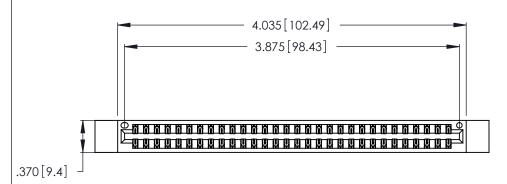

<u>Contact Dimensions:</u>
540-Wire Wrap .025 Sq. (0.64 Sq.) - Tail LG. =.560 (14.22)
.125 (3.18) Contact Spacing x .250 (6.35) Row Spacing

THIS IS A C.A.D. GENERATED DRAWING DO NOT MAKE MANUAL REVISIONS TO MASTER.

1

INSULATOR MATERIAL: THERMOPLASTIC POLYESTER, UL 94V-0 CONTACT MATERIAL; COPPER, NICKEL, TIN ALLOY CA-725

CONTACT PLATING: GOLD ON THE MATING AREA, TIN-LEAD ON THE CONTACT TAILS, NICKEL UNDERPLATE

346/396 SERIES CARD EDGE CONNECTOR PART NUMBER: 346-060-540-212