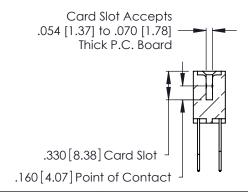

Contact Code 560

INSULATOR MATERIAL: THERMOPLASTIC POLYESTER, UL 94V-0 CONTACT MATERIAL; COPPER, NICKEL, TIN ALLOY CA-725 CONTACT PLATING: GOLD ON THE MATING AREA, TIN-LEAD ON THE CONTACT TAILS, NICKEL UNDERPLATE

346/396 SERIES CARD EDGE CONNECTOR CONTACT CODE 555,556,558,559,560 DIMENSIONS

YOUR CONNECTION TO QUALITY & SERVICE

**EDAC INC** TORONTO, ONTARIO CANADA

THESE DRAWINGS AND SPECIFICATIONS ARE THE PROPERTY OF EDAC INC.,AND SHALL NOT BE REPRODUCED, OR COPIED OR USED AS THE BASIS FOR THE MANUFACTURE OR SALE OF APPARATUS WITHOUT WRITTEN PERMISSION.