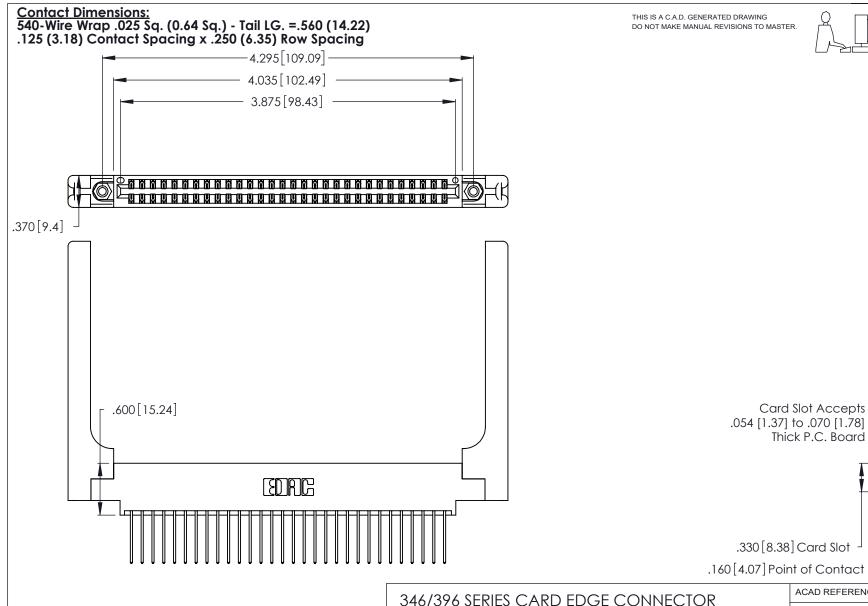

346/396 SERIES CARD EDGE CONNECTOR PART NUMBER: 346-060-540-858

YOUR CONNECTION TO QUALITY & SERVICE

**EDAC INC** TORONTO, ONTARIO CANADA

THESE DRAWINGS AND SPECIFICATIONS ARE THE PROPERTY OF EDAC INC.,AND SHALL NOT BE REPRODUCED, OR COPIED OR USED AS THE BASIS FOR THE MANUFACTURE OR SALE OF APPARATUS WITHOUT WRITTEN PERMISSION.

ISSUE NUMBER

ORIGINAL

1

INSULATOR MATERIAL: THERMOPLASTIC POLYESTER, UL 94V-0 CONTACT MATERIAL; COPPER, NICKEL, TIN ALLOY CA-725 CONTACT PLATING: GOLD ON THE MATING AREA, TIN-LEAD

ON THE CONTACT TAILS, NICKEL UNDERPLATE