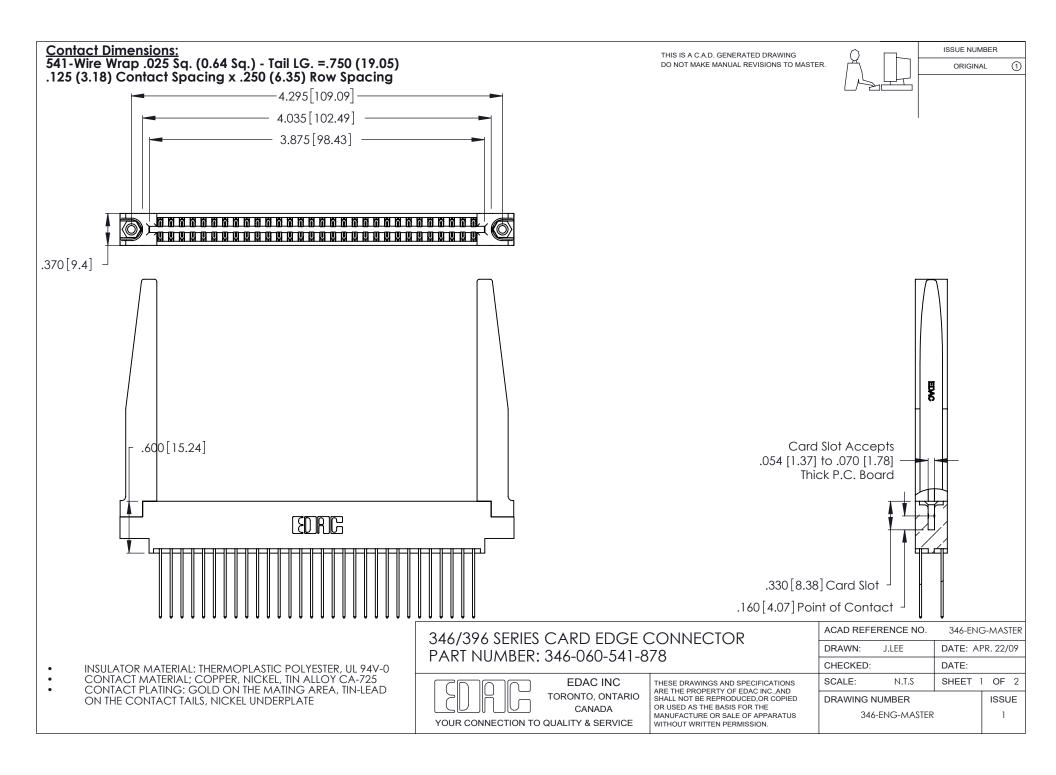

THIS IS A C.A.D. GENERATED DRAWING DO NOT MAKE MANUAL REVISIONS TO MASTER.

ISSUE NUMBER

ORIGINAL

1

**Contact Code 555** 

Contact Code 556

**Contact Code 558** 

**Contact Code 559** 

Contact Code 560

INSULATOR MATERIAL: THERMOPLASTIC POLYESTER, UL 94V-0 CONTACT MATERIAL; COPPER, NICKEL, TIN ALLOY CA-725 CONTACT PLATING: GOLD ON THE MATING AREA, TIN-LEAD ON THE CONTACT TAILS, NICKEL UNDERPLATE

346/396 SERIES CARD EDGE CONNECTOR CONTACT CODE 555,556,558,559,560 DIMENSIONS

YOUR CONNECTION TO QUALITY & SERVICE

**EDAC INC** TORONTO, ONTARIO CANADA

THESE DRAWINGS AND SPECIFICATIONS ARE THE PROPERTY OF EDAC INC.,AND SHALL NOT BE REPRODUCED, OR COPIED OR USED AS THE BASIS FOR THE MANUFACTURE OR SALE OF APPARATUS WITHOUT WRITTEN PERMISSION.