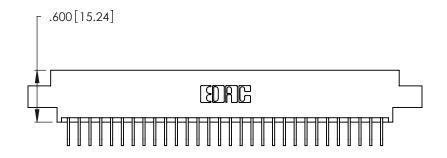

CONTACT PLATING: GOLD ON THE MATING AREA, TIN-LEAD ON THE CONTACT TAILS, NICKEL UNDERPLATE

| 346/396 SERIES CARD EDGE CONNECTOR |
|------------------------------------|
| PART NUMBER: 346-060-558-807       |