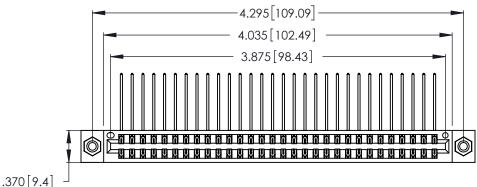

INSULATOR MATERIAL: THERMOPLASTIC POLYESTER, UL 94V-0 CONTACT MATERIAL; COPPER, NICKEL, TIN ALLOY CA-725

CONTACT PLATING: GOLD ON THE MATING AREA, TIN-LEAD ON THE CONTACT TAILS, NICKEL UNDERPLATE

346/396 SERIES CARD EDGE CONNECTOR PART NUMBER: 346-060-559-208