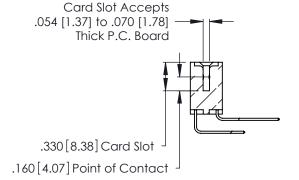

Contact Dimensions:
559-90 Degree Bend (Code 541 Contacts)
See Sheet 2 for Contact Code 555, 556, 558, 559, 560 Dimensions

.600 [15.24] 

THIS IS A C.A.D. GENERATED DRAWING DO NOT MAKE MANUAL REVISIONS TO MASTER.