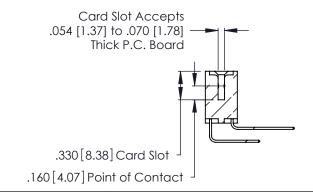

THIS IS A C.A.D. GENERATED DRAWING DO NOT MAKE MANUAL REVISIONS TO MASTER.

ISSUE NUMBER

ORIGINAL

1

**Contact Code 555** 

Contact Code 556

**Contact Code 558** 

**Contact Code 559** 

Contact Code 560

INSULATOR MATERIAL: THERMOPLASTIC POLYESTER, UL 94V-0 CONTACT MATERIAL; COPPER, NICKEL, TIN ALLOY CA-725 CONTACT PLATING: GOLD ON THE MATING AREA, TIN-LEAD ON THE CONTACT TAILS, NICKEL UNDERPLATE

346/396 SERIES CARD EDGE CONNECTOR CONTACT CODE 555,556,558,559,560 DIMENSIONS

YOUR CONNECTION TO QUALITY & SERVICE

**EDAC INC** TORONTO, ONTARIO CANADA

THESE DRAWINGS AND SPECIFICATIONS ARE THE PROPERTY OF EDAC INC.,AND SHALL NOT BE REPRODUCED, OR COPIED OR USED AS THE BASIS FOR THE MANUFACTURE OR SALE OF APPARATUS WITHOUT WRITTEN PERMISSION.