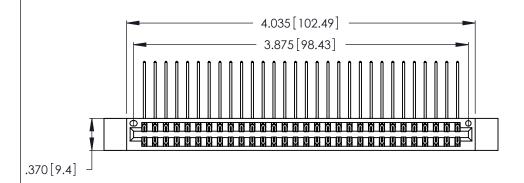

Contact Dimensions:
559-90 Degree Bend (Code 541 Contacts)
See Sheet 2 for Contact Code 555, 556, 558, 559, 560 Dimensions

THIS IS A C.A.D. GENERATED DRAWING DO NOT MAKE MANUAL REVISIONS TO MASTER. ISSUE NUMBER ORIGINAL 1

- INSULATOR MATERIAL: THERMOPLASTIC POLYESTER, UL 94V-0 CONTACT MATERIAL; COPPER, NICKEL, TIN\_ALLOY CA-725
- CONTACT PLATING: GOLD ON THE MATING AREA, TIN-LEAD ON THE CONTACT TAILS, NICKEL UNDERPLATE

346/396 SERIES CARD EDGE CONNECTOR PART NUMBER: 346-060-559-212

YOUR CONNECTION TO QUALITY & SERVICE

**EDAC INC** TORONTO, ONTARIO CANADA

THESE DRAWINGS AND SPECIFICATIONS ARE THE PROPERTY OF EDAC INC., AND SHALL NOT BE REPRODUCED, OR COPIED OR USED AS THE BASIS FOR THE MANUFACTURE OR SALE OF APPARATUS WITHOUT WRITTEN PERMISSION.