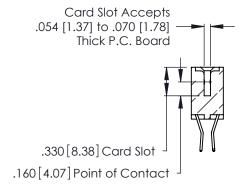

346/396 SERIES CARD EDGE CONNECTOR CONTACT CODE 555,556,558,559,560 DIMENSIONS

YOUR CONNECTION TO QUALITY & SERVICE

**EDAC INC** TORONTO, ONTARIO CANADA

THESE DRAWINGS AND SPECIFICATIONS ARE THE PROPERTY OF EDAC INC.,AND SHALL NOT BE REPRODUCED, OR COPIED OR USED AS THE BASIS FOR THE MANUFACTURE OR SALE OF APPARATUS WITHOUT WRITTEN PERMISSION.

Contact Code 560

INSULATOR MATERIAL: THERMOPLASTIC POLYESTER, UL 94V-0 CONTACT MATERIAL; COPPER, NICKEL, TIN ALLOY CA-725 CONTACT PLATING: GOLD ON THE MATING AREA, TIN-LEAD

ON THE CONTACT TAILS, NICKEL UNDERPLATE