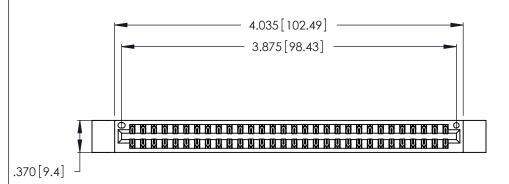

346/396 SERIES CARD EDGE CONNECTOR PART NUMBER: 346-060-560-812

**EDAC INC** TORONTO, ONTARIO CANADA

THESE DRAWINGS AND SPECIFICATIONS ARE THE PROPERTY OF EDAC INC., AND SHALL NOT BE REPRODUCED, OR COPIED OR USED AS THE BASIS FOR THE MANUFACTURE OR SALE OF APPARATUS WITHOUT WRITTEN PERMISSION.

Contact Dimensions:
560-Extender Board Bend (Code 523 Contacts)
See Sheet 2 for Contact Code 555, 556, 558, 559, 560 Dimensions

THIS IS A C.A.D. GENERATED DRAWING DO NOT MAKE MANUAL REVISIONS TO MASTER.