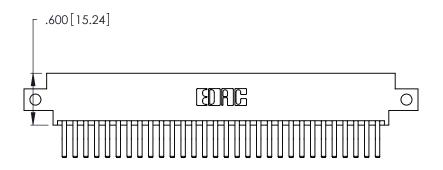

346/396 SERIES CARD EDGE CONNECTOR PART NUMBER: 346-060-560-812

**EDAC INC** TORONTO, ONTARIO CANADA

THESE DRAWINGS AND SPECIFICATIONS ARE THE PROPERTY OF EDAC INC., AND SHALL NOT BE REPRODUCED, OR COPIED OR USED AS THE BASIS FOR THE MANUFACTURE OR SALE OF APPARATUS WITHOUT WRITTEN PERMISSION.

Contact Dimensions:
560-Extender Board Bend (Code 523 Contacts)
See Sheet 2 for Contact Code 555, 556, 558, 559, 560 Dimensions

THIS IS A C.A.D. GENERATED DRAWING DO NOT MAKE MANUAL REVISIONS TO MASTER.