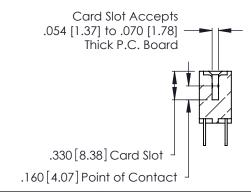

Contact Code 560

INSULATOR MATERIAL: THERMOPLASTIC POLYESTER, UL 94V-0 CONTACT MATERIAL; COPPER, NICKEL, TIN ALLOY CA-725 CONTACT PLATING: GOLD ON THE MATING AREA, TIN-LEAD

ON THE CONTACT TAILS, NICKEL UNDERPLATE

346/396 SERIES CARD EDGE CONNECTOR CONTACT CODE 555,556,558,559,560 DIMENSIONS

YOUR CONNECTION TO QUALITY & SERVICE

**EDAC INC** TORONTO, ONTARIO CANADA

THESE DRAWINGS AND SPECIFICATIONS ARE THE PROPERTY OF EDAC INC.,AND SHALL NOT BE REPRODUCED, OR COPIED OR USED AS THE BASIS FOR THE MANUFACTURE OR SALE OF APPARATUS WITHOUT WRITTEN PERMISSION.