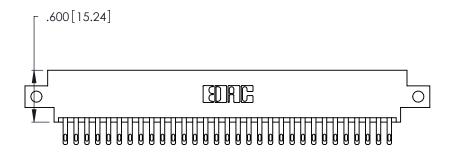

(1)

INSULATOR MATERIAL: THERMOPLASTIC POLYESTER, UL 94V-0 CONTACT MATERIAL; COPPER, NICKEL, TIN\_ALLOY CA-725

CONTACT PLATING: GOLD ON THE MATING AREA, TIN-LEAD ON THE CONTACT TAILS, NICKEL UNDERPLATE

346/396 SERIES CARD EDGE CONNECTOR PART NUMBER: 346-062-500-812