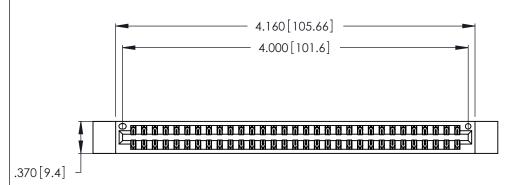

Contact Dimensions: 500-Wire Hole .050x.025 (1.27x0.64) - Tail LG. =.260 (6.60) .125 (3.18) Contact Spacing x .250 (6.35) Row Spacing

THIS IS A C.A.D. GENERATED DRAWING DO NOT MAKE MANUAL REVISIONS TO MASTER.

(1)

INSULATOR MATERIAL: THERMOPLASTIC POLYESTER, UL 94V-0 CONTACT MATERIAL; COPPER, NICKEL, TIN\_ALLOY CA-725

CONTACT PLATING: GOLD ON THE MATING AREA, TIN-LEAD ON THE CONTACT TAILS, NICKEL UNDERPLATE

346/396 SERIES CARD EDGE CONNECTOR PART NUMBER: 346-062-500-812