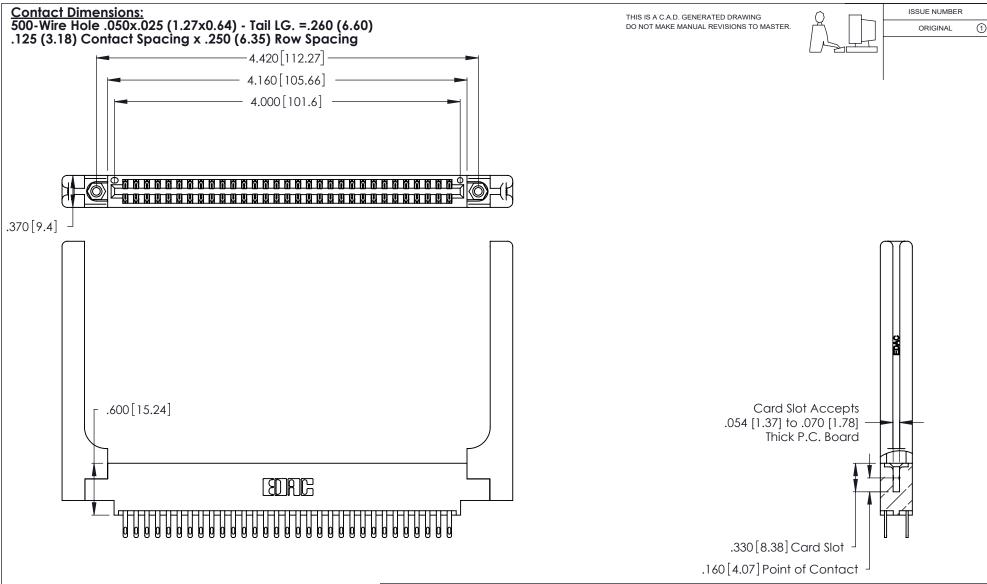

- INSULATOR MATERIAL: THERMOPLASTIC POLYESTER, UL 94V-0 CONTACT MATERIAL; COPPER, NICKEL, TIN\_ALLOY CA-725
- CONTACT PLATING: GOLD ON THE MATING AREA, TIN-LEAD ON THE CONTACT TAILS, NICKEL UNDERPLATE

| 346/396 SERIES CARD EDGE CONNECTO | R |
|-----------------------------------|---|
| PART NUMBER: 346-062-500-858      |   |

YOUR CONNECTION TO QUALITY & SERVICE

**EDAC INC** TORONTO, ONTARIO CANADA

THESE DRAWINGS AND SPECIFICATIONS ARE THE PROPERTY OF EDAC INC., AND SHALL NOT BE REPRODUCED, OR COPIED OR USED AS THE BASIS FOR THE MANUFACTURE OR SALE OF APPARATUS WITHOUT WRITTEN PERMISSION.

THIS IS A C.A.D. GENERATED DRAWING DO NOT MAKE MANUAL REVISIONS TO MASTER.

ISSUE NUMBER

ORIGINAL

1

**Contact Code 555** 

Contact Code 556

**Contact Code 558** 

**Contact Code 559** 