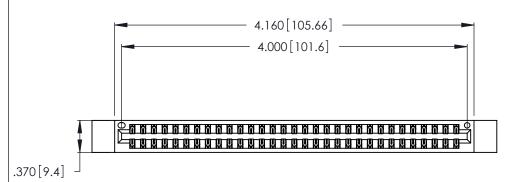

| 346/396 SERIES CARD EDGE CONNECTOR |
|------------------------------------|
| PART NUMBER: 346-062-520-812       |

**EDAC INC** TORONTO, ONTARIO CANADA

THESE DRAWINGS AND SPECIFICATIONS ARE THE PROPERTY OF EDAC INC.,AND SHALL NOT BE REPRODUCED, OR COPIED OR USED AS THE BASIS FOR THE MANUFACTURE OR SALE OF APPARATUS WITHOUT WRITTEN PERMISSION.

<u>Contact Dimensions:</u>
520-P.C. Tail .030x.018 (0.76x0.46) - Tail LG. = .175 (4.45) .125 (3.18) Contact Spacing x .250 (6.35) Row Spacing

THIS IS A C.A.D. GENERATED DRAWING DO NOT MAKE MANUAL REVISIONS TO MASTER.