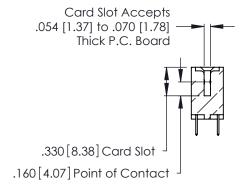

<u>Contact Dimensions:</u>
520-P.C. Tail .030x.018 (0.76x0.46) - Tail LG. = .175 (4.45) .125 (3.18) Contact Spacing x .250 (6.35) Row Spacing

THIS IS A C.A.D. GENERATED DRAWING DO NOT MAKE MANUAL REVISIONS TO MASTER.

1

.600 [15.24]

- INSULATOR MATERIAL: THERMOPLASTIC POLYESTER, UL 94V-0 CONTACT MATERIAL; COPPER, NICKEL, TIN ALLOY CA-725
- CONTACT PLATING: GOLD ON THE MATING AREA, TIN-LEAD ON THE CONTACT TAILS, NICKEL UNDERPLATE