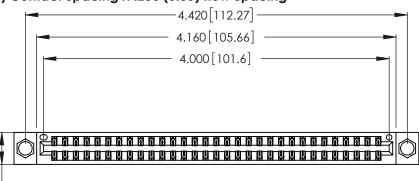

346/396 SERIES CARD EDGE CONNECTOR PART NUMBER: 346-062-526-204

**EDAC INC** TORONTO, ONTARIO CANADA

THESE DRAWINGS AND SPECIFICATIONS ARE THE PROPERTY OF EDAC INC.,AND SHALL NOT BE REPRODUCED, OR COPIED OR USED AS THE BASIS FOR THE MANUFACTURE OR SALE OF APPARATUS WITHOUT WRITTEN PERMISSION.

<u>Contact Dimensions:</u>
526-P.C. Tail .018 Sq. (0.46 Sq.) - Tail LG. =.350 (8.89)
.125 (3.18) Contact Spacing x .250 (6.35) Row Spacing

.370 [9.4]

THIS IS A C.A.D. GENERATED DRAWING DO NOT MAKE MANUAL REVISIONS TO MASTER.

Card Slot Accepts .054 [1.37] to .070 [1.78] Thick P.C. Board .330 [8.38] Card Slot .160 [4.07] Point of Contact

- INSULATOR MATERIAL: THERMOPLASTIC POLYESTER, UL 94V-0 CONTACT MATERIAL; COPPER, NICKEL, TIN ALLOY CA-725
- CONTACT PLATING: GOLD ON THE MATING AREA, TIN-LEAD ON THE CONTACT TAILS, NICKEL UNDERPLATE