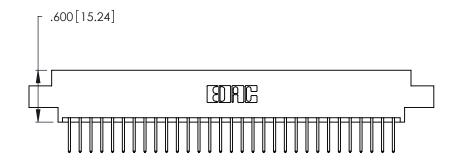

| 346/396 SERIES CARD EDGE CONNECTOR |
|------------------------------------|
| PART NUMBER: 346-062-526-804       |

**EDAC INC** TORONTO, ONTARIO CANADA

THESE DRAWINGS AND SPECIFICATIONS ARE THE PROPERTY OF EDAC INC., AND SHALL NOT BE REPRODUCED,OR COPIED OR USED AS THE BASIS FOR THE MANUFACTURE OR SALE OF APPARATUS WITHOUT WRITTEN PERMISSION.

Contact Dimensions: 526-P.C. Tail .018 Sq. (0.46 Sq.) - Tail LG. =.350 (8.89) .125 (3.18) Contact Spacing x .250 (6.35) Row Spacing

.370 [9.4]

THIS IS A C.A.D. GENERATED DRAWING DO NOT MAKE MANUAL REVISIONS TO MASTER.