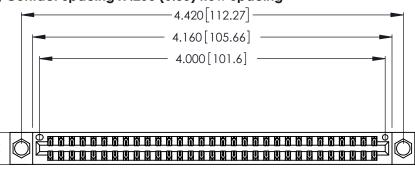

| 346/396 SERIES CARD EDGE CONNECTOR |
|------------------------------------|
| PART NUMBER: 346-062-526-804       |

**EDAC INC** TORONTO, ONTARIO CANADA

THESE DRAWINGS AND SPECIFICATIONS ARE THE PROPERTY OF EDAC INC., AND SHALL NOT BE REPRODUCED,OR COPIED OR USED AS THE BASIS FOR THE MANUFACTURE OR SALE OF APPARATUS WITHOUT WRITTEN PERMISSION.

Contact Dimensions: 526-P.C. Tail .018 Sq. (0.46 Sq.) - Tail LG. =.350 (8.89) .125 (3.18) Contact Spacing x .250 (6.35) Row Spacing

.370 [9.4]

THIS IS A C.A.D. GENERATED DRAWING DO NOT MAKE MANUAL REVISIONS TO MASTER.

Card Slot Accepts .054 [1.37] to .070 [1.78] Thick P.C. Board .330 [8.38] Card Slot .160 [4.07] Point of Contact

- INSULATOR MATERIAL: THERMOPLASTIC POLYESTER, UL 94V-0 CONTACT MATERIAL; COPPER, NICKEL, TIN ALLOY CA-725
- CONTACT PLATING: GOLD ON THE MATING AREA, TIN-LEAD ON THE CONTACT TAILS, NICKEL UNDERPLATE