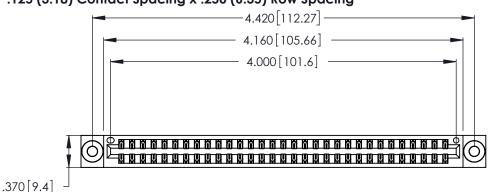

Contact Dimensions: 541-Wire Wrap .025 Sq. (0.64 Sq.) - Tail LG. =.750 (19.05) .125 (3.18) Contact Spacing x .250 (6.35) Row Spacing

THIS IS A C.A.D. GENERATED DRAWING DO NOT MAKE MANUAL REVISIONS TO MASTER.

1

.600 [15.24] 

Card Slot Accepts .054 [1.37] to .070 [1.78] Thick P.C. Board .330 [8.38] Card Slot .160 [4.07] Point of Contact

- INSULATOR MATERIAL: THERMOPLASTIC POLYESTER, UL 94V-0 CONTACT MATERIAL; COPPER, NICKEL, TIN\_ALLOY CA-725
- CONTACT PLATING: GOLD ON THE MATING AREA, TIN-LEAD ON THE CONTACT TAILS, NICKEL UNDERPLATE

346/396 SERIES CARD EDGE CONNECTOR PART NUMBER: 346-062-541-803

YOUR CONNECTION TO QUALITY & SERVICE

**EDAC INC** TORONTO, ONTARIO CANADA

THESE DRAWINGS AND SPECIFICATIONS ARE THE PROPERTY OF EDAC INC.,AND SHALL NOT BE REPRODUCED, OR COPIED OR USED AS THE BASIS FOR THE MANUFACTURE OR SALE OF APPARATUS WITHOUT WRITTEN PERMISSION.