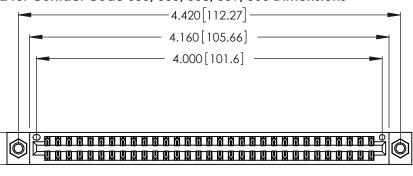

Contact Dimensions:
555-Extender Board Bend (Code 500 Contacts)
See Sheet 2 for Contact Code 555, 556, 558, 559, 560 Dimensions

.370 [9.4]

THIS IS A C.A.D. GENERATED DRAWING DO NOT MAKE MANUAL REVISIONS TO MASTER.

(1)

.600 [15.24] 

Card Slot Accepts .054 [1.37] to .070 [1.78] Thick P.C. Board .330 [8.38] Card Slot .160 [4.07] Point of Contact

INSULATOR MATERIAL: THERMOPLASTIC POLYESTER, UL 94V-0 CONTACT MATERIAL; COPPER, NICKEL, TIN\_ALLOY CA-725

CONTACT PLATING: GOLD ON THE MATING AREA, TIN-LEAD ON THE CONTACT TAILS, NICKEL UNDERPLATE

346/396 SERIES CARD EDGE CONNECTOR PART NUMBER: 346-062-555-807

**EDAC INC** TORONTO, ONTARIO CANADA

THESE DRAWINGS AND SPECIFICATIONS ARE THE PROPERTY OF EDAC INC.,AND SHALL NOT BE REPRODUCED, OR COPIED OR USED AS THE BASIS FOR THE MANUFACTURE OR SALE OF APPARATUS WITHOUT WRITTEN PERMISSION.