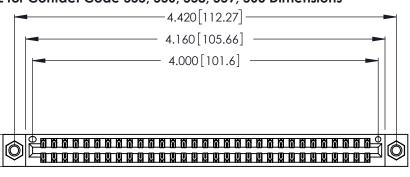

346/396 SERIES CARD EDGE CONNECTOR PART NUMBER: 346-062-556-207

YOUR CONNECTION TO QUALITY & SERVICE

**EDAC INC** TORONTO, ONTARIO CANADA

THESE DRAWINGS AND SPECIFICATIONS ARE THE PROPERTY OF EDAC INC.,AND SHALL NOT BE REPRODUCED, OR COPIED OR USED AS THE BASIS FOR THE MANUFACTURE OR SALE OF APPARATUS WITHOUT WRITTEN PERMISSION.