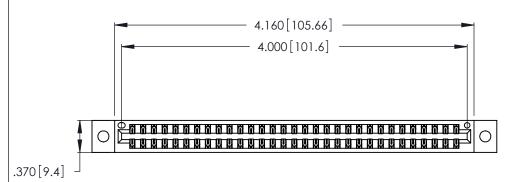

| 346/396 SERIES CARD EDGE CONNECTOR |
|------------------------------------|
| PART NUMBER: 346-062-560-202       |

**EDAC INC** TORONTO, ONTARIO CANADA

THESE DRAWINGS AND SPECIFICATIONS ARE THE PROPERTY OF EDAC INC., AND SHALL NOT BE REPRODUCED, OR COPIED OR USED AS THE BASIS FOR THE MANUFACTURE OR SALE OF APPARATUS WITHOUT WRITTEN PERMISSION.

1

Card Slot Accepts .054 [1.37] to .070 [1.78] Thick P.C. Board .330 [8.38] Card Slot .160 [4.07] Point of Contact

- INSULATOR MATERIAL: THERMOPLASTIC POLYESTER, UL 94V-0 CONTACT MATERIAL; COPPER, NICKEL, TIN ALLOY CA-725
- CONTACT PLATING: GOLD ON THE MATING AREA, TIN-LEAD ON THE CONTACT TAILS, NICKEL UNDERPLATE