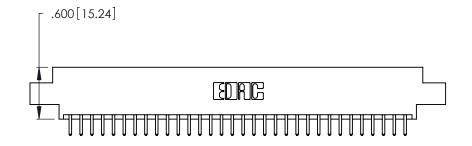

Card Slot Accepts .054 [1.37] to .070 [1.78] Thick P.C. Board .330 [8.38] Card Slot .160 [4.07] Point of Contact

- INSULATOR MATERIAL: THERMOPLASTIC POLYESTER, UL 94V-0 CONTACT MATERIAL; COPPER, NICKEL, TIN ALLOY CA-725
- CONTACT PLATING: GOLD ON THE MATING AREA, TIN-LEAD ON THE CONTACT TAILS, NICKEL UNDERPLATE

| 346/396 SERIES CARD EDGE CONNECTOR |
|------------------------------------|
| PART NUMBER: 346-064-520-808       |

**EDAC INC** TORONTO, ONTARIO CANADA

THESE DRAWINGS AND SPECIFICATIONS ARE THE PROPERTY OF EDAC INC.,AND SHALL NOT BE REPRODUCED, OR COPIED OR USED AS THE BASIS FOR THE MANUFACTURE OR SALE OF APPARATUS WITHOUT WRITTEN PERMISSION.