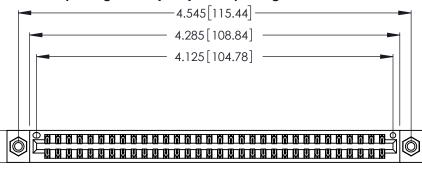

| 346/396 SERIES CARD EDGE CONNECTOR |
|------------------------------------|
| PART NUMBER: 346-064-520-808       |

**EDAC INC** TORONTO, ONTARIO CANADA

THESE DRAWINGS AND SPECIFICATIONS ARE THE PROPERTY OF EDAC INC.,AND SHALL NOT BE REPRODUCED, OR COPIED OR USED AS THE BASIS FOR THE MANUFACTURE OR SALE OF APPARATUS WITHOUT WRITTEN PERMISSION.

| ACAD REFERENCE NO. |       | 346-ENG-MASTER |          |
|--------------------|-------|----------------|----------|
| DRAWN:             | J.LEE | DATE: APR      | R. 22/09 |
| CHECKED:           |       | DATE:          |          |
| SCALE:             | N.T.S | SHEET 1        | OF 2     |
| DRAWING NUMBER     |       |                | ISSUE    |
| 346-ENG-MASTER     |       |                | 1        |